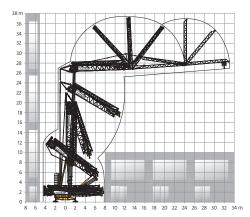

### Ultimate versatility. Max profits.

Maximum capacity: 4 t (4.4 USt) Maximum radius: 32 m (105 ft)

Maximum load at jib end: 1 t (1.1 USt)

Maximum HUH with horizontal jib: 27 m (89 ft) Maximum HUH at 30° raised jib: 40,4 m (131.2 ft)

### Innovative movement technology enables unfolding in narrow and compact areas

- Height under hook with maximum raised jib is above 40 m (131 ft) for superior reach on the job site
- Jib unfolds over the top to preserve space under the crane to when working next to buildings
- During erection, the Hup 32-27 retains its compact transport dimensions of up to 10 m (32.8 ft) high