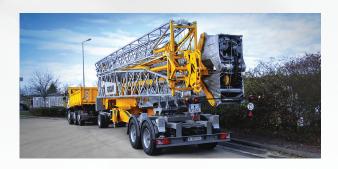

# **Hup 32-27**

#### **Unmatched compact design**

- The Hup 32-27's class-leading compact package is ideal for both challenging job sites and easy transport
- 4 m (13.1 ft) maximum height and 12 m (39.4 ft) length for easy transport and can fit in a high cube container
- Compatible with Igo transport axles
- New adjustable system for simple and efficient set up on ground with up to 8% slope
- Easy to open access electrical panel for convenient serviceability