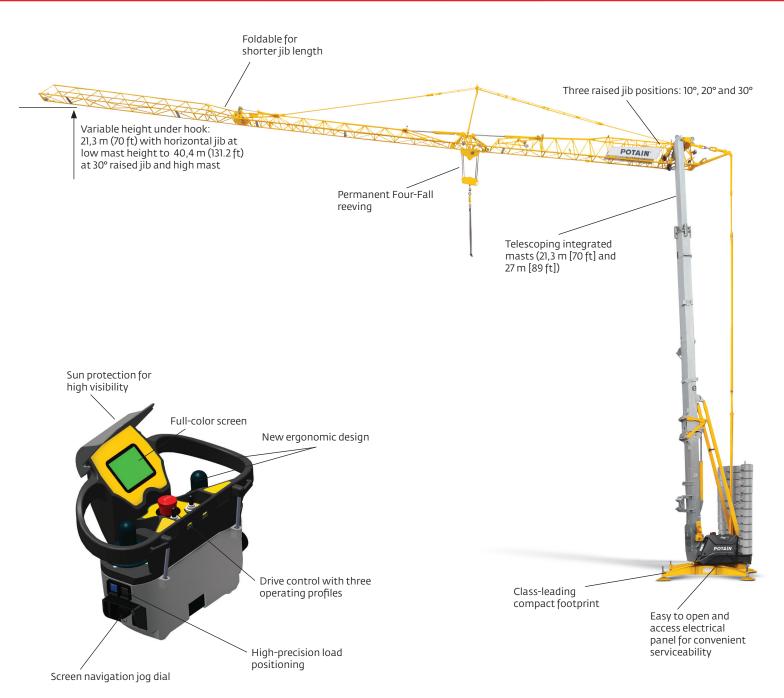

# **Hup 32-27**

### Ultimate versatility. Max profits.

Maximum capacity: 4 t (4.4 USt) Maximum radius: 32 m (105 ft)

Maximum load at jib end: 1 t (1.1 USt)

Maximum HUH with horizontal jib: 27 m (89 ft) Maximum HUH at 30° raised jib: 40,4 m (131.2 ft)

Exclusive remote control with drive customizations, new ergonomics and Smart Set-up.

### Maximum reach for class-leading performance

- New crane technology offers multiple configurations for more lifting options
- More than 20 possible crane configurations with one mast, two telescoping heights, four jib positions and a potential partial jib configuration
- Other performance features include: High Performance Lifting technology, High Performance Slewing, new and exclusive Power Control, and Drive Control

#### **Unmatched compact design**

- The Hup 32-27's class-leading compact package is ideal for both challenging job sites and easy transport
- 4 m (13.1 ft) maximum height and 12 m (39.4 ft) length for easy transport and can fit in a high cube container
- Compatible with Igo transport axles
- New adjustable system for simple and efficient set up on ground with up to 8% slope
- Easy to open access electrical panel for convenient serviceability

### Innovative movement technology enables unfolding in narrow and compact areas

- Height under hook with maximum raised jib is above 40 m (131 ft) for superior reach on the job site
- Jib unfolds over the top to preserve space under the crane to when working next to buildings
- During erection, the Hup 32-27 retains its compact transport dimensions of up to 10 m (32.8 ft) high

## Exclusive remote control capabilities

- 100% remote controlpowered erection and piloting delivers convenient and secure operation
- Three operating profiles (High Precision, Standard and Dynamic) can be selected by the operator
- Full-color screen with jog dial navigation

### Smart Set-up software for simplified crane erection

- Exclusive Potain software to provide intuitive user interface
- Makes folding and unfolding the crane simple and clear with step-by-step directions clearly visible on the control screen