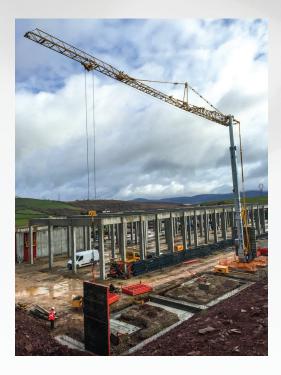

### Innovative movement technology enables unfolding in narrow and compact areas

- Height under hook with maximum raised jib is above 40 m (131 ft) for superior reach on the job site
- Jib unfolds over the top to preserve space under the crane to when working next to buildings
- During erection, the Hup 32-27 retains its compact transport dimensions of up to 10 m (32.8 ft) high

### Maximum reach for class-leading performance

- New crane technology offers multiple configurations for more lifting options
- More than 20 possible crane configurations with one mast, two telescoping heights, four jib positions and a potential partial jib configuration
- Other performance features include: High Performance Lifting technology, High Performance Slewing, new and exclusive Power Control, and Drive Control