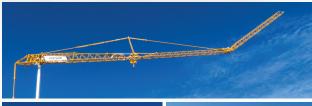

#### Innovative movement technology enables unfolding in narrow and compact areas

- Jib unfolds over the top to preserve space under the crane when working next to buildings
- During erection, the Hup 40-30 retains unrivaled compact transport dimensions up to 10 m (32 ft) height
- Height under hook with maximum raised jib is above 40 m (131 ft) for superior reach on the jobsite