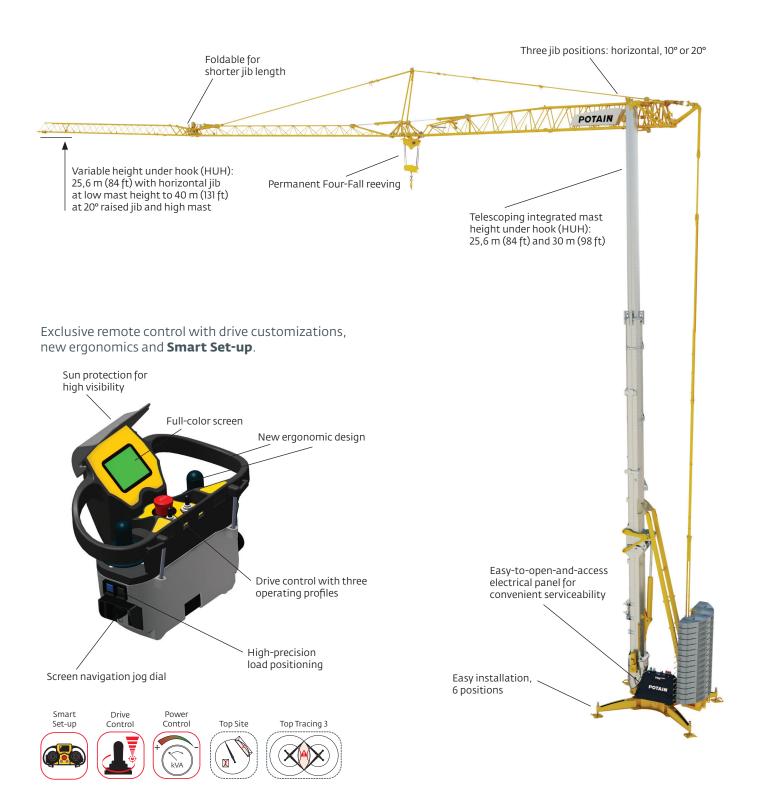

# Hup 40-30

Ultimate versatility. Max profits.

Maximum capacity: 4 t (4.4 USt) Maximum radius: 40 m (131 ft)

Maximum load at jib end: 1 t (1.1 USt)

Maximum HUH with horizontal jib: 30 m (98 ft)

Maximum HUH at 20°: 40 m (131 ft)

#### Class-leading versatility and performance from a self-erecting crane with 40 m (131 ft) jib

- New crane technology offers up to 16 configurations for more lifting options
  - Telescopic mast with two heights, three jib positions and several configurations with jib tip removed or folding jib
- Other performance features include the following:
  - High Performance Lifting™ (HPL™) technology allows you to use your highest operational speed while maintaining your maximum lifting load
  - High Performance Slewing (HPS) delivers superior motion control while slewing the load

#### Innovative movement technology enables unfolding in narrow and compact areas

- Jib unfolds over the top to preserve space under the crane when working next to buildings
- During erection, the Hup 40-30 retains unrivaled compact transport dimensions up to 10 m (32 ft) height
- Height under hook with maximum raised jib is above 40 m (131 ft) for superior reach on the jobsite

### Exclusive remote control capabilities

- 100% remote control—powered erection and piloting delivers convenient and secure operation
- Three operating profiles (High Precision, Standard and Dynamic) can be selected by the operator
- Full-color screen with jog dial navigation

#### Smart Set-up software for simplified crane erection

- Exclusive Potain software to provide intuitive user interface
- Makes folding and unfolding the crane simple and clear with step-by-step directions clearly visible on the control screen
- Supports crane maintenance through an integrated diagnostics tool with maintenance warning indicators