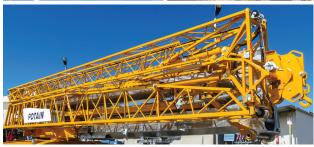

# Hup 40-30

Ultimate versatility. Max profits.

Maximum capacity: 4 t (4.4 USt) Maximum radius: 40 m (131 ft)

Maximum load at jib end: 1 t (1.1 USt)

Maximum HUH with horizontal jib: 30 m (98 ft)

Maximum HUH at 20°: 40 m (131 ft)

#### Class-leading versatility and performance from a self-erecting crane with 40 m (131 ft) jib

- New crane technology offers up to 16 configurations for more lifting options
  - Telescopic mast with two heights, three jib positions and several configurations with jib tip removed or folding jib
- Other performance features include the following:
  - High Performance Lifting™ (HPL™) technology allows you to use your highest operational speed while maintaining your maximum lifting load
  - High Performance Slewing (HPS) delivers superior motion control while slewing the load

## Telescopic, self-erecting crane delivers outstanding ROI

- Crane erection and dismantling are fast and easy with minimum operator effort
- The Hup 40-30's class-leading compact package is ideal for jobsites with limited work space – 14 m (45 ft) long when folded
- Compact package includes no extra masts to handle at installation, which reduces packing and allows for easy transport logistics and cost savings
- Compatible with Igo transport axles