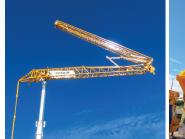

#### Innovative movement technology enables unfolding in narrow and compact areas

- Jib unfolds over the top to preserve space under the crane when working next to buildings
- During erection, the Hup 40-30 retains unrivaled compact transport dimensions up to 10 m (32 ft) height
- Height under hook with maximum raised jib is above 40 m (131 ft) for superior reach on the jobsite