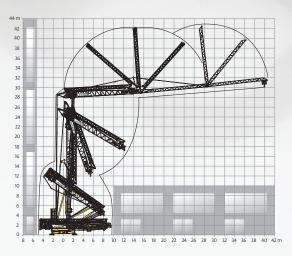

# Hup 40-30

Ultimate versatility. Max profits.

Maximum capacity: 4 t (4.4 USt) Maximum radius: 40 m (131 ft)

Maximum load at jib end: 1 t (1.1 USt)

Maximum HUH with horizontal jib: 30 m (98 ft)

Maximum HUH at 20°: 40 m (131 ft)

#### Innovative movement technology enables unfolding in narrow and compact areas

- Jib unfolds over the top to preserve space under the crane when working next to buildings
- During erection, the Hup 40-30 retains unrivaled compact transport dimensions up to 10 m (32 ft) height
- Height under hook with maximum raised jib is above 40 m (131 ft) for superior reach on the jobsite