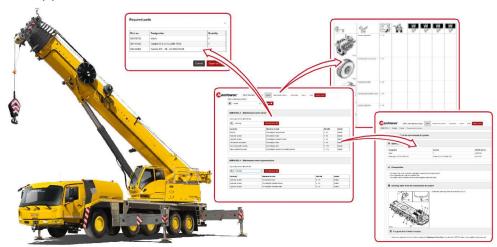

### Maintenance App

When planning your routine crane maintenance, consider utilizing our GMK Maintenance App.

Visit our dedicated website: https://eu100.manitowoc.com/GMKMaintenance/

Read the Quick Start Guide for using the App: