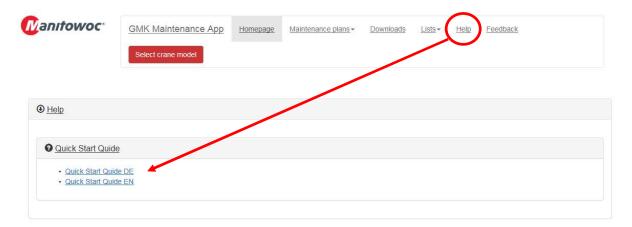

### Maintenance App

When planning your routine crane maintenance, consider utilizing our GMK Maintenance App.

Visit our dedicated website: https://eu100.manitowoc.com/GMKMaintenance/

Read the Quick Start Guide for using the App: