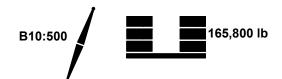

## Clamshell/Grapple Capacities

Boom No. B10:500 165,800 lb VPC (Variable Position Counterweight) **Crawler Machine on a Barge** 0 Degree thru 1 Degree and 1 Degree thru 3 Degree Static Machine List No Travel - 360 Degree Rating

MACHINE EQUIPMENT: Machine equipped with 31 ft 10 in. crawlers, 48 in. or 60 in. treads, 30 ft live mast, 24 part boom hoist reeving, boom support straps, and 165,800 lb VPC.

**Warning:** Free fall operation is limited to 18,300 lb per part of line when lowering load with free fall clutch/brake pedal. Hydraulic power must be used for full line pull. Structural damage can occur.