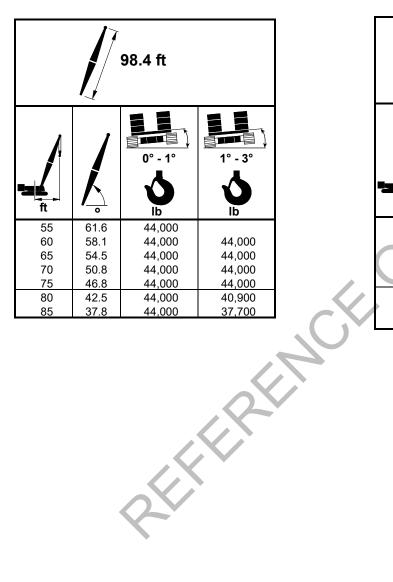

**OPERATING RADIUS:** Operating radius is horizontal distance from axis of rotation at barge deck to center of vertical hoist line or load block.

BOOM ANGLE: Boom angle in degrees (°) is angle between horizontal and centerline of boom butt and inserts, and is an indication of operating radius. In all cases, operating radius shall govern capacity.

Warning: Luffing jib backstay straps must be removed before use of this chart. Crane tipping or structural damage can occur.

| Raising Ability Over End or Side of Crawlers |               |  |
|----------------------------------------------|---------------|--|
| Boom Length                                  | Bucket Weight |  |
| (ft)                                         | (lb)          |  |
| 98.4                                         | 22,900        |  |
| 118.1                                        | 22,900        |  |
| 137.8                                        | 22,900        |  |