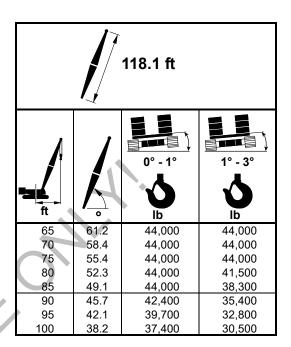

**OPERATING RADIUS:** Operating radius is horizontal distance from axis of rotation at barge deck to center of vertical hoist line or load block.

BOOM ANGLE: Boom angle in degrees (°) is angle between horizontal and centerline of boom butt and inserts, and is an indication of operating radius. In all cases, operating radius shall govern capacity.

MACHINE EQUIPMENT: Machine equipped with 31 ft 10 in. crawlers, 48 in. or 60 in. treads, 30 ft live mast, 24 part boom hoist reeving, boom support straps, and 165,800 lb VPC.

**Warning:** Free fall operation is limited to 18,300 lb per part of line when lowering load with free fall clutch/brake pedal. Hydraulic power must be used for full line pull. Structural damage can occur.

Warning: Luffing jib backstay straps must be removed before use of this chart. Crane tipping or structural damage can occur.

| Raising Ability Over End or Side of Crawlers |               |  |
|----------------------------------------------|---------------|--|
| Boom Length                                  | Bucket Weight |  |
| (ft)                                         | (lb)          |  |
| 98.4                                         | 22,900        |  |
| 118.1                                        | 22,900        |  |
| 137.8                                        | 22,900        |  |