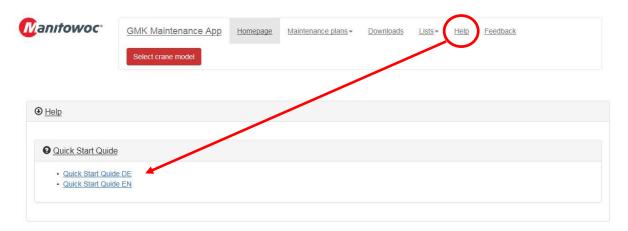

### Maintenance App

When planning your routine crane maintenance, consider utilizing our GMK Maintenance App.

Visit our dedicated website: https://eu100.manitowoc.com/GMKMaintenance/

Read the Quick Start Guide for using the App: