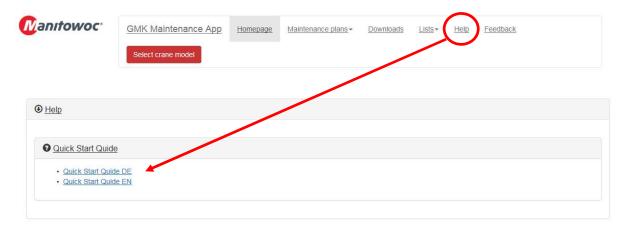

### Maintenance App

When planning your routine crane maintenance, consider utilizing our GMK Maintenance App.

Visit our dedicated website: https://eu100.manitowoc.com/GMKMaintenance/

Read the Quick Start Guide for using the App: