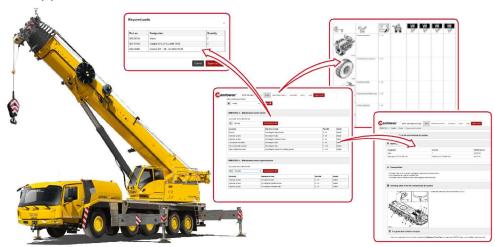

### Maintenance App

When planning your routine crane maintenance, consider utilizing our GMK Maintenance App.

Visit our dedicated website: https://eu100.manitowoc.com/GMKMaintenance/

Read the Quick Start Guide for using the App: