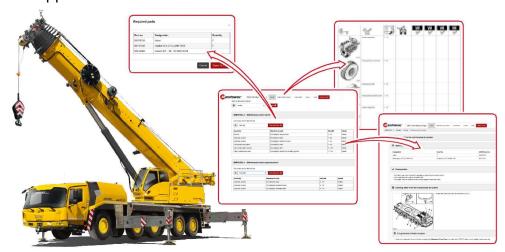

### Maintenance App

When planning your routine crane maintenance, consider utilizing our GMK Maintenance App.

Visit our dedicated website: https://eu100.manitowoc.com/GMKMaintenance/

Read the Quick Start Guide for using the App: