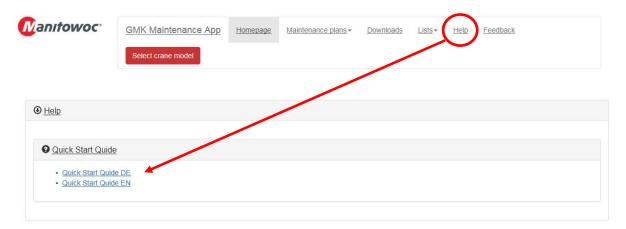

### Maintenance App

When planning your routine crane maintenance, consider utilizing our GMK Maintenance App.

Visit our dedicated website: https://eu100.manitowoc.com/GMKMaintenance/

Read the Quick Start Guide for using the App: