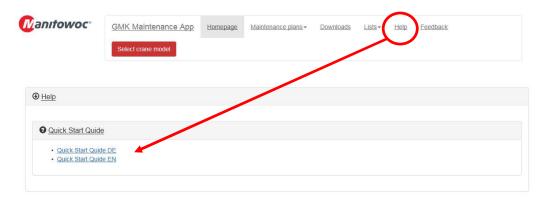

pressure accumulators

To perform the check of nitrogen pressure in the accumulators as explained in the Maintenance manual, we offer a test kit P/No 02257617 (gas bottle adapter and pressure regulator also required). Reference service bulletin SB D20-311 'Accumulator Charging Kit'.

#### Maintenance video

You may also find our video outlining some simple maintenance procedures useful, under the following link:

https://www.manitowoccranes.com/en/Resources/videos/2016/Grove-GMKpreventive-maintenance

## Maintenance App

When planning your routine crane maintenance, consider utilizing our GMK Maintenance App.



Visit our dedicated website: <a href="https://eu100.manitowoc.com/GMKMaintenance/">https://eu100.manitowoc.com/GMKMaintenance/</a>

Read the Quick Start Guide for using the App: