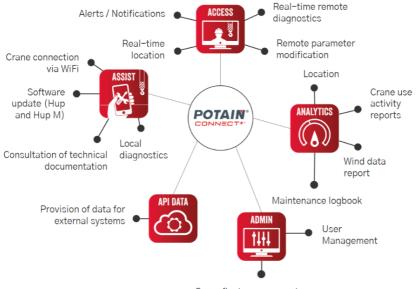

This solution is available for all your cranes CCS cranes, GME or GMA, and MRxx8.

|       | Access to the web portal                                                                                                                                 |
|-------|----------------------------------------------------------------------------------------------------------------------------------------------------------|
| 0000  | Real-time geolocation<br>Remote diagnostics<br>Remote parameter modification<br>Management of maintenance alerts and notifications                       |
| 00000 | Reports:<br>Maintenance notification + Maintenance plan<br>Crane<br>Configuration crane activity<br>Wind<br>Fault codes<br>Transmission of reports/email |
| 0     | Crane user and fleet management                                                                                                                          |
| Ø     | Integration of crane fleet data in any other ERP                                                                                                         |
|       | Application on smartphone                                                                                                                                |
| 000   | Local diagnostics<br>Software update (Hup and Hup M)<br>Consultation of ex-works documentation + updates                                                 |