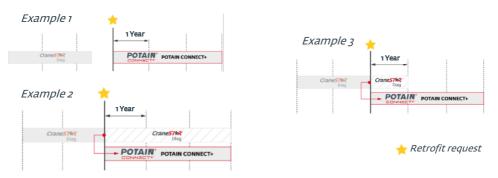

For 3 years or more Potain CONNECT+ subscription (*CraneSTAR Diag running contract included*), the new **Potain CONNECT+ modem is for free**. Installation takes only few minutes !

If you require more information, please contact your usual correspondent or contact us via e-mail address : <u>potainparts@manitowoc.com</u> – Commercial and non-contractual document, reproduction prohibited - Potb o2 23 EN