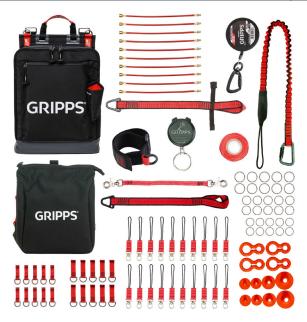

## Discover our new safety pack

| Equipment for technicians             |                                          |                                                                                                                                                                                                                                                                                                                                                                                                                                                                                                                                                                                                                                                                                                                                                                                                                                                                                                                                                                                                                                                                                                                                                                                                                                                                                                                                                                                                                                                                                                                                                                                                                                                                                                                                                                                                                                                                                                                                                                                                                                                                                                                                |
|---------------------------------------|------------------------------------------|--------------------------------------------------------------------------------------------------------------------------------------------------------------------------------------------------------------------------------------------------------------------------------------------------------------------------------------------------------------------------------------------------------------------------------------------------------------------------------------------------------------------------------------------------------------------------------------------------------------------------------------------------------------------------------------------------------------------------------------------------------------------------------------------------------------------------------------------------------------------------------------------------------------------------------------------------------------------------------------------------------------------------------------------------------------------------------------------------------------------------------------------------------------------------------------------------------------------------------------------------------------------------------------------------------------------------------------------------------------------------------------------------------------------------------------------------------------------------------------------------------------------------------------------------------------------------------------------------------------------------------------------------------------------------------------------------------------------------------------------------------------------------------------------------------------------------------------------------------------------------------------------------------------------------------------------------------------------------------------------------------------------------------------------------------------------------------------------------------------------------------|
| Safety pack Gripps (without backpack) |                                          | 84159673                                                                                                                                                                                                                                                                                                                                                                                                                                                                                                                                                                                                                                                                                                                                                                                                                                                                                                                                                                                                                                                                                                                                                                                                                                                                                                                                                                                                                                                                                                                                                                                                                                                                                                                                                                                                                                                                                                                                                                                                                                                                                                                       |
| Backpack                              |                                          | 84159672                                                                                                                                                                                                                                                                                                                                                                                                                                                                                                                                                                                                                                                                                                                                                                                                                                                                                                                                                                                                                                                                                                                                                                                                                                                                                                                                                                                                                                                                                                                                                                                                                                                                                                                                                                                                                                                                                                                                                                                                                                                                                                                       |
| References                            | Description                              | Picture                                                                                                                                                                                                                                                                                                                                                                                                                                                                                                                                                                                                                                                                                                                                                                                                                                                                                                                                                                                                                                                                                                                                                                                                                                                                                                                                                                                                                                                                                                                                                                                                                                                                                                                                                                                                                                                                                                                                                                                                                                                                                                                        |
| 84159656                              | GRIPPLOCK CABLE 3MM X 120MM SET OF 10    | 0                                                                                                                                                                                                                                                                                                                                                                                                                                                                                                                                                                                                                                                                                                                                                                                                                                                                                                                                                                                                                                                                                                                                                                                                                                                                                                                                                                                                                                                                                                                                                                                                                                                                                                                                                                                                                                                                                                                                                                                                                                                                                                                              |
| 84159657                              | SWIVEL CATCH - 2.5KG SET OF 10           |                                                                                                                                                                                                                                                                                                                                                                                                                                                                                                                                                                                                                                                                                                                                                                                                                                                                                                                                                                                                                                                                                                                                                                                                                                                                                                                                                                                                                                                                                                                                                                                                                                                                                                                                                                                                                                                                                                                                                                                                                                                                                                                                |
| 84159658                              | TOOL CATCH 12X55MM SET OF 10             |                                                                                                                                                                                                                                                                                                                                                                                                                                                                                                                                                                                                                                                                                                                                                                                                                                                                                                                                                                                                                                                                                                                                                                                                                                                                                                                                                                                                                                                                                                                                                                                                                                                                                                                                                                                                                                                                                                                                                                                                                                                                                                                                |
| 84159659                              | TOOL CATCH - 25MM X 90MM SET OF 10       |                                                                                                                                                                                                                                                                                                                                                                                                                                                                                                                                                                                                                                                                                                                                                                                                                                                                                                                                                                                                                                                                                                                                                                                                                                                                                                                                                                                                                                                                                                                                                                                                                                                                                                                                                                                                                                                                                                                                                                                                                                                                                                                                |
| 84159660                              | V-GRIPP TAPE                             | <u>()</u>                                                                                                                                                                                                                                                                                                                                                                                                                                                                                                                                                                                                                                                                                                                                                                                                                                                                                                                                                                                                                                                                                                                                                                                                                                                                                                                                                                                                                                                                                                                                                                                                                                                                                                                                                                                                                                                                                                                                                                                                                                                                                                                      |
| 84159661                              | TOOL RING - 19MM SET OF 10               |                                                                                                                                                                                                                                                                                                                                                                                                                                                                                                                                                                                                                                                                                                                                                                                                                                                                                                                                                                                                                                                                                                                                                                                                                                                                                                                                                                                                                                                                                                                                                                                                                                                                                                                                                                                                                                                                                                                                                                                                                                                                                                                                |
| 84159662                              | TOOL RING - 25MM SET OF 10               | $\bigcirc \circ \circ$                                                                                                                                                                                                                                                                                                                                                                                                                                                                                                                                                                                                                                                                                                                                                                                                                                                                                                                                                                                                                                                                                                                                                                                                                                                                                                                                                                                                                                                                                                                                                                                                                                                                                                                                                                                                                                                                                                                                                                                                                                                                                                         |
| 84159663                              | TOOL RING - 38MM SET OF 10               |                                                                                                                                                                                                                                                                                                                                                                                                                                                                                                                                                                                                                                                                                                                                                                                                                                                                                                                                                                                                                                                                                                                                                                                                                                                                                                                                                                                                                                                                                                                                                                                                                                                                                                                                                                                                                                                                                                                                                                                                                                                                                                                                |
| 84159664                              | LITTLE GRIPPER KIT                       | 88 <b>98</b><br>88 <b>8 8</b>                                                                                                                                                                                                                                                                                                                                                                                                                                                                                                                                                                                                                                                                                                                                                                                                                                                                                                                                                                                                                                                                                                                                                                                                                                                                                                                                                                                                                                                                                                                                                                                                                                                                                                                                                                                                                                                                                                                                                                                                                                                                                                  |
| 84159665                              | DUAL-ARM TOOL HITCH 16KG                 |                                                                                                                                                                                                                                                                                                                                                                                                                                                                                                                                                                                                                                                                                                                                                                                                                                                                                                                                                                                                                                                                                                                                                                                                                                                                                                                                                                                                                                                                                                                                                                                                                                                                                                                                                                                                                                                                                                                                                                                                                                                                                                                                |
| 84159666                              | TOOL HITCH - 16KG                        |                                                                                                                                                                                                                                                                                                                                                                                                                                                                                                                                                                                                                                                                                                                                                                                                                                                                                                                                                                                                                                                                                                                                                                                                                                                                                                                                                                                                                                                                                                                                                                                                                                                                                                                                                                                                                                                                                                                                                                                                                                                                                                                                |
| 84159667                              | ADJUSTABLE WRISTBAND TOOL TETHER - 2.5KG | Colona and a colon |
| 84159668                              | BUNGEE TETHER CARABINER - 7KG            |                                                                                                                                                                                                                                                                                                                                                                                                                                                                                                                                                                                                                                                                                                                                                                                                                                                                                                                                                                                                                                                                                                                                                                                                                                                                                                                                                                                                                                                                                                                                                                                                                                                                                                                                                                                                                                                                                                                                                                                                                                                                                                                                |
| 84159669                              | LOCKJAW RIGGERS BAG 5KG                  | days                                                                                                                                                                                                                                                                                                                                                                                                                                                                                                                                                                                                                                                                                                                                                                                                                                                                                                                                                                                                                                                                                                                                                                                                                                                                                                                                                                                                                                                                                                                                                                                                                                                                                                                                                                                                                                                                                                                                                                                                                                                                                                                           |
| 84159670                              | TOOL GRAPPLE 2KG                         | ð                                                                                                                                                                                                                                                                                                                                                                                                                                                                                                                                                                                                                                                                                                                                                                                                                                                                                                                                                                                                                                                                                                                                                                                                                                                                                                                                                                                                                                                                                                                                                                                                                                                                                                                                                                                                                                                                                                                                                                                                                                                                                                                              |
| 84159671                              | CABLE RETRACTOR UNIT STEEL - 0.7KG       |                                                                                                                                                                                                                                                                                                                                                                                                                                                                                                                                                                                                                                                                                                                                                                                                                                                                                                                                                                                                                                                                                                                                                                                                                                                                                                                                                                                                                                                                                                                                                                                                                                                                                                                                                                                                                                                                                                                                                                                                                                                                                                                                |