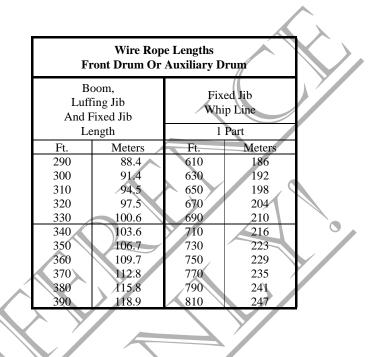

## **Wire Rope Specifications**

Liftcrane - Fixed Jib No. 138A On Luffing Jib No. 155 on Boom No. 84

Note: Whip line lengths given in table will allow hook to touch ground. When hook travel below ground is required, add additional rope times added travel distance. Hoisting distance or line pull may be limited when hook travel below ground is required.