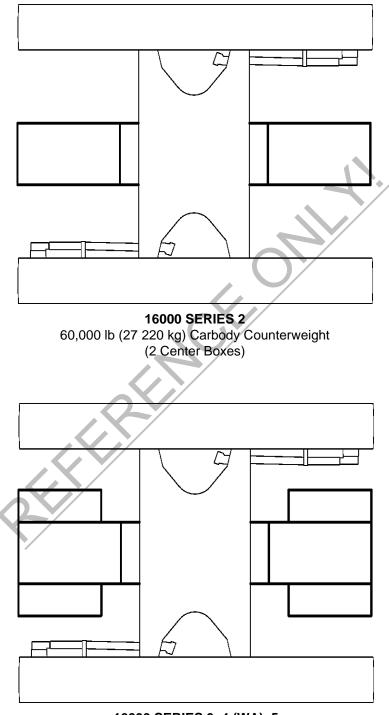

#### **Carbody Counterweight**

16000 SERIES 3, 4 (WA), 5 120,000 lb (54 430 kg) Carbody Counterweight (2 Center Boxes - 4 Side Boxes)