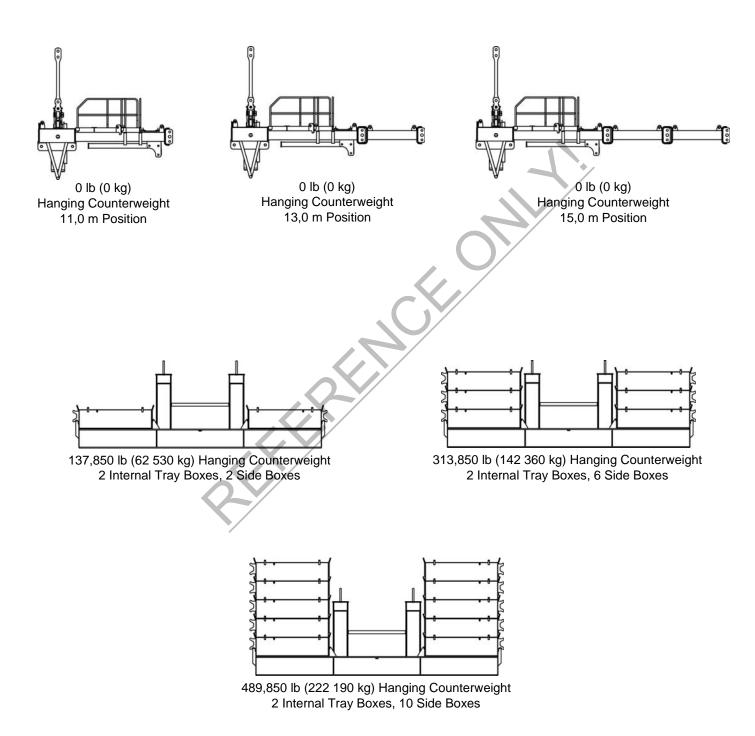

#### **Crane Counterweight**



332,000 lb (150 590 kg) Crane Counterweight (16 Side Boxes)

120,000 lb (54 430 kg) Carbody Counterweight



**Crane Counterweight** 



**MACHINE MODIFICATION REQUIRED:** 16000 SERIES 4 (WA) and 5 charts require machines manufactured prior to S/N 16001122 receive rotating bed modification No. 81011993.

Refer to Operator's Manual for crane counterweight identification.



#### **Carbody Counterweight**



16000 SERIES 3, 4 (WA), 5 120,000 lb (54 430 kg) Carbody Counterweight (2 Center Boxes - 4 Side Boxes)



#### Wheeled Counterweight



2 Side Boxes (small)

511,400 lb (231 970 kg) Wheeled Counterweight 10 Side Boxes

Refer to Operator's Manual for MAX-ER counterweight identification.



### Hanging Counterweight