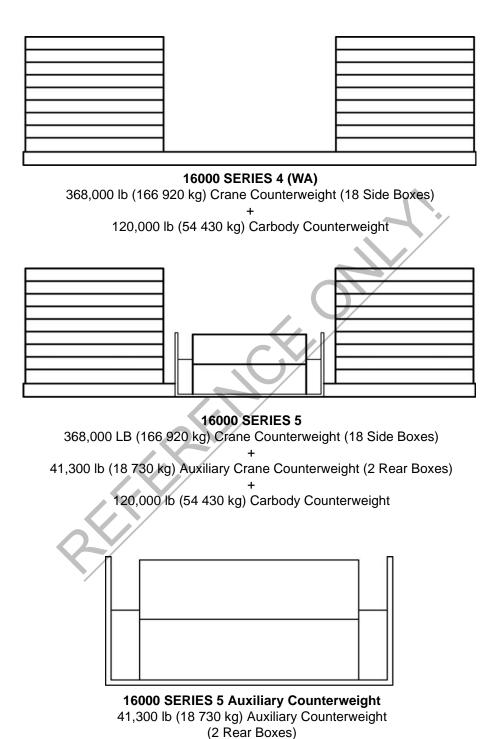

#### **Crane Counterweight**

332,000 lb (150 590 kg) Crane Counterweight (16 Side Boxes)

120,000 lb (54 430 kg) Carbody Counterweight

**Crane Counterweight** 

**MACHINE MODIFICATION REQUIRED:** 16000 SERIES 4 (WA) and 5 charts require machines manufactured prior to S/N 16001122 receive rotating bed modification No. 81011993.

Refer to Operator's Manual for crane counterweight identification.