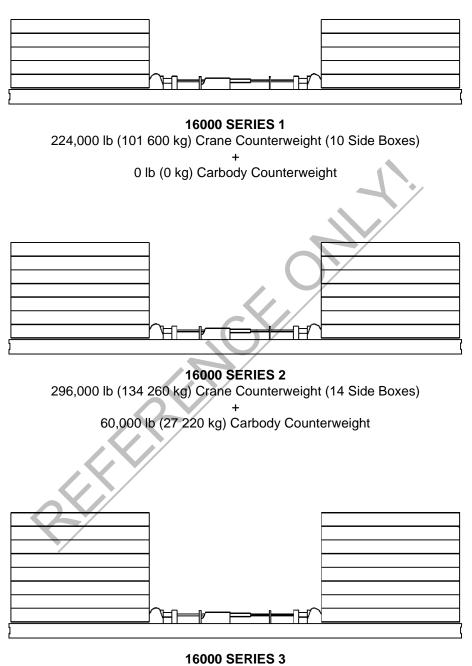

#### **Crane Counterweight**

332,000 lb (150 590 kg) Crane Counterweight (16 Side Boxes)

120,000 lb (54 430 kg) Carbody Counterweight

**Crane Counterweight** 

**MACHINE MODIFICATION REQUIRED:** 16000 SERIES 4 (WA) and 5 charts require machines manufactured prior to S/N 16001122 receive rotating bed modification No. 81011993.

Refer to Operator's Manual for crane counterweight identification.