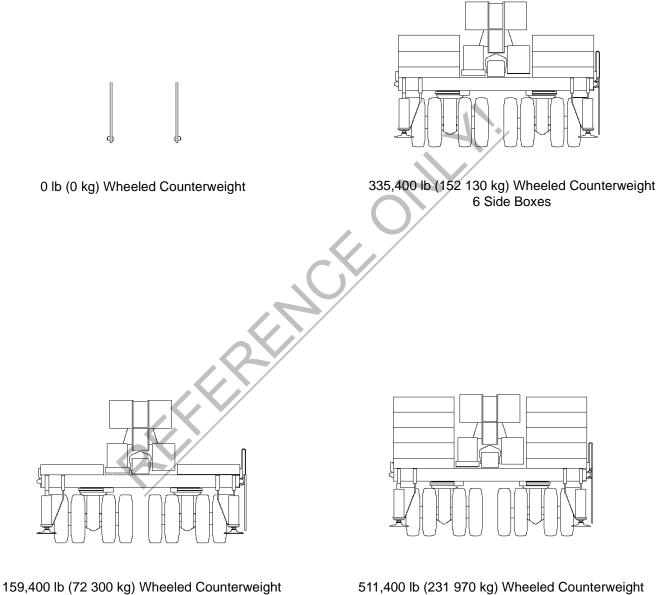

#### Wheeled Counterweight

2 Side Boxes (small)

511,400 lb (231 970 kg) Wheeled Counterweight 10 Side Boxes

Refer to Operator's Manual for MAX-ER counterweight identification.