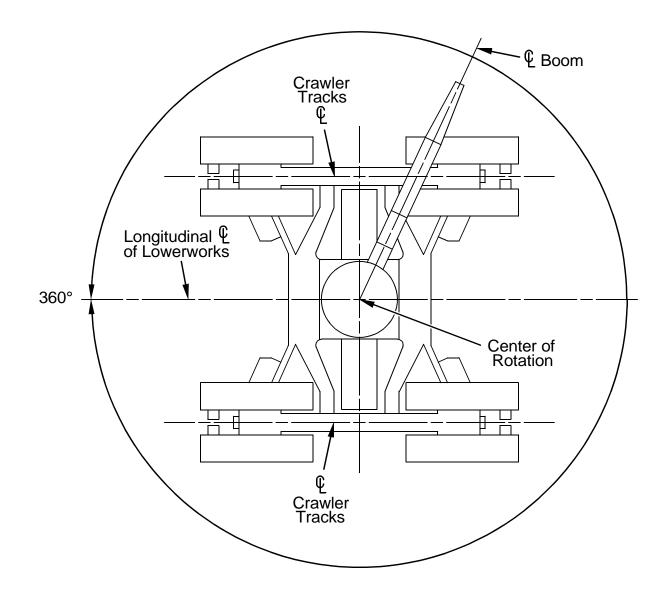

## **Operating Range Diagram**

**Narrow Crawler Arrangement** 

These lines determine limiting position of any load for operation within working areas indicated.

Approved working areas for crawler machines are shown in above diagram.