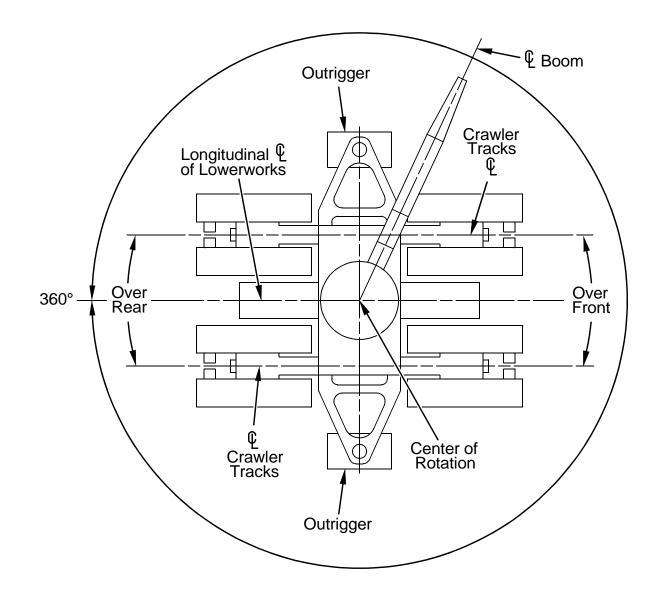

## **Operating Range Diagram**

Wide Crawler Arrangement

Approved working areas for crawler machines are shown in above diagram.

Lifting is approved only in those areas for which ratings are shown on capacity charts.

360 degree operation requires set outrigger jacks.

Lifting is approved only in those areas for which ratings are shown on capacity charts.