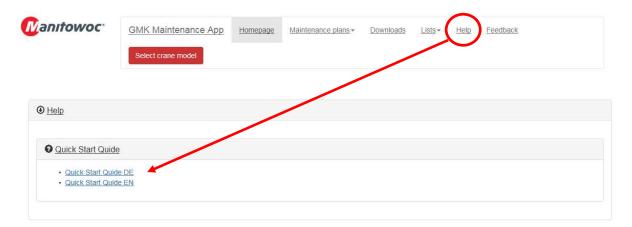

#### Maintenance App

When planning your routine crane maintenance, consider utilizing our GMK Maintenance App.

Visit our dedicated website: <a href="https://eu100.manitowoc.com/GMKMaintenance/">https://eu100.manitowoc.com/GMKMaintenance/</a>

Read the Quick Start Guide for using the App: