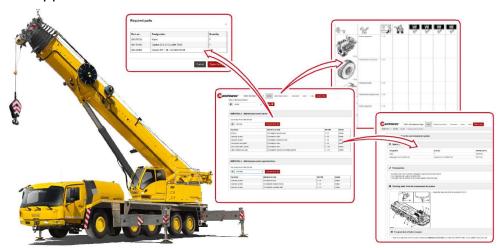

The kits basically follow the maintenance plans as shown in chapter 5 of the Maintenance manual. Please refer to this for further details and requirements.

There may appear to be some discrepancies with the part numbers given in the Maintenance manual compared to those in the kit. The kit contains the latest recommendations, where any updates are a function of our continuous improvement.

## **Kit contents**

#### Filters

| 03316035 | Super engine oil filter             | 1 |
|----------|-------------------------------------|---|
| 03135866 | Chassis hydraulic oil filter 3 & 4  | 2 |
| 03142356 | Super hydraulic oil filter 2        | 1 |
| 03142360 | Chassis hydraulic oil tank breather | 1 |
| 03319602 | Super hydraulic oil tank breather   | 1 |
| 03319653 | Chassis engine fuel filter 2        | 1 |
| 03322877 | Chassis and Super fuel filter 1     | 2 |
| 03325700 | Super hydraulic oil filter 1        | 1 |
| 03326206 | Chassis cab pollen filter           | 1 |
| 03328262 | Chassis engine air filter           | 1 |
| 03328263 | Super engine air filter             | 1 |
| 03328365 | Chassis engine oil filter           | 1 |
| 03328573 | Super engine fuel filter 2          | 1 |