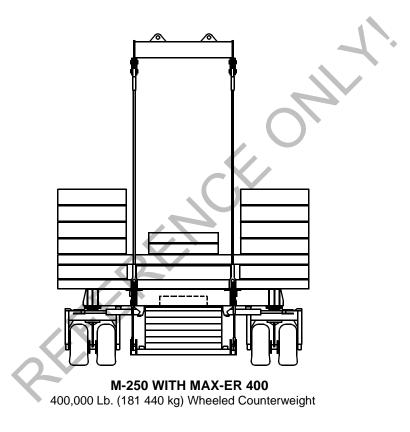

Crane Counterweight**



**M-250 SERIES 3** 

248,700 Lb. (112 810 kg) Crane Counterweight 120,000 Lb. (54 430 kg) Carbody Counterweight

See page 3 for Carbody Counterweight Arrangements. Refer to Counterweight Assembly for specific weights.



#### **Crane Counterweight**





Manitowoc Cranes, Inc. Manitowoc, Wisconsin 54220 U.S.A.

#### **Counterweight Arrangements**

#### **Carbody Counterweight**





Hanging Counterweight





M-250

## **Counterweight Arrangements**

**Carbody Counterweight** 



M-250 WITH MAX-ER 175 175,000 Lb. (79 380 kg) Hanging Counterweight



Hanging Counterweight





**Carbody Counterweight** 



135,000 Lb. (61 230 kg) Wheeled Counterweight

225,000 Lb. (102 060 kg) Wheeled Counterweight

# M-250

## **Counterweight Arrangements**

Hanging Counterweight