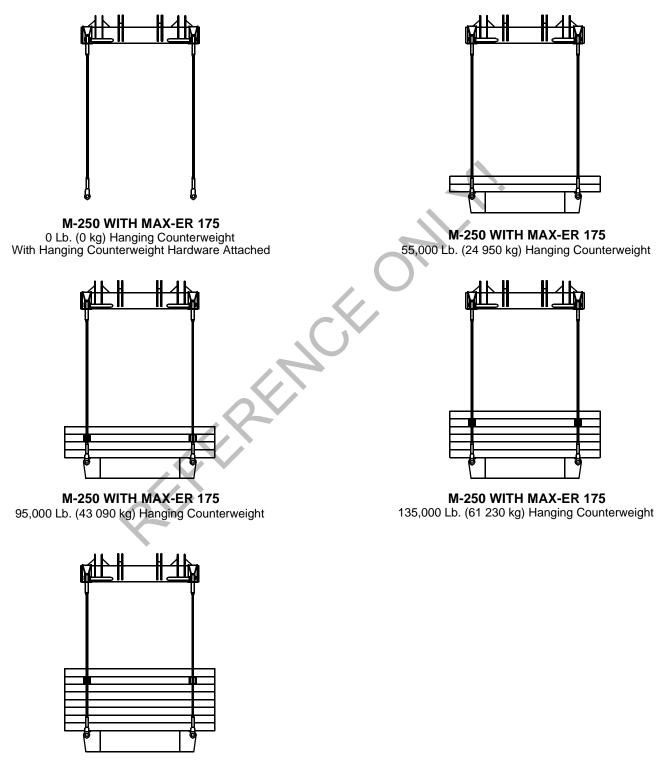

#### **Carbody Counterweight**

Hanging Counterweight

M-250

## **Counterweight Arrangements**

**Carbody Counterweight** 

M-250 WITH MAX-ER 175 175,000 Lb. (79 380 kg) Hanging Counterweight

Hanging Counterweight

**Carbody Counterweight** 

135,000 Lb. (61 230 kg) Wheeled Counterweight