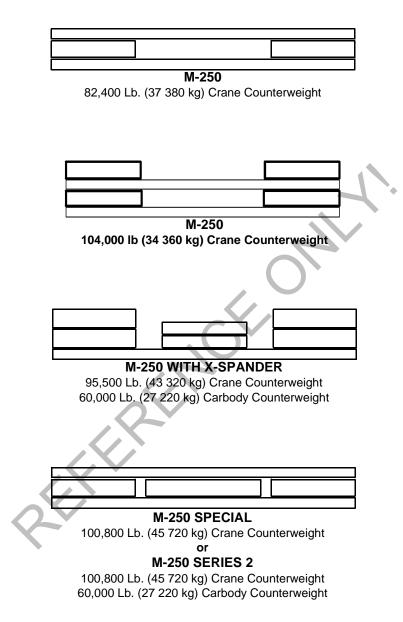

#### **Crane Counterweight**



**M-250 SERIES 3** 

248,700 Lb. (112 810 kg) Crane Counterweight 120,000 Lb. (54 430 kg) Carbody Counterweight

See page 3 for Carbody Counterweight Arrangements. Refer to Counterweight Assembly for specific weights.



#### **Crane Counterweight**





Manitowoc Cranes, Inc. Manitowoc, Wisconsin 54220 U.S.A.

#### **Counterweight Arrangements**

#### **Carbody Counterweight**





Hanging Counterweight





M-250

## **Counterweight Arrangements**

**Carbody Counterweight** 



M-250 WITH MAX-ER 175 175,000 Lb. (79 380 kg) Hanging Counterweight



Hanging Counterweight





**Carbody Counterweight** 



135,000 Lb. (61 230 kg) Wheeled Counterweight

225,000 Lb. (102 060 kg) Wheeled Counterweight

# M-250

## **Counterweight Arrangements**

Hanging Counterweight