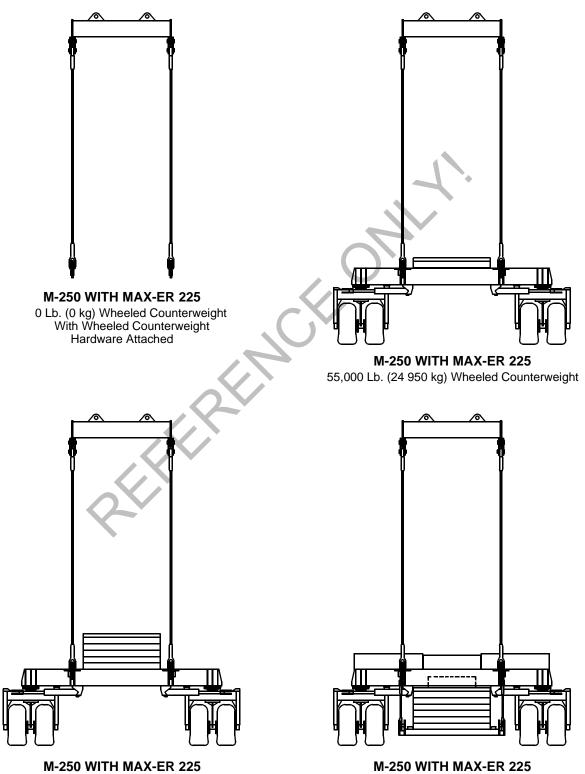

## **Counterweight Arrangements**

**Carbody Counterweight** 

M-250 WITH MAX-ER 175 175,000 Lb. (79 380 kg) Hanging Counterweight

Hanging Counterweight

**Carbody Counterweight** 

135,000 Lb. (61 230 kg) Wheeled Counterweight

225,000 Lb. (102 060 kg) Wheeled Counterweight