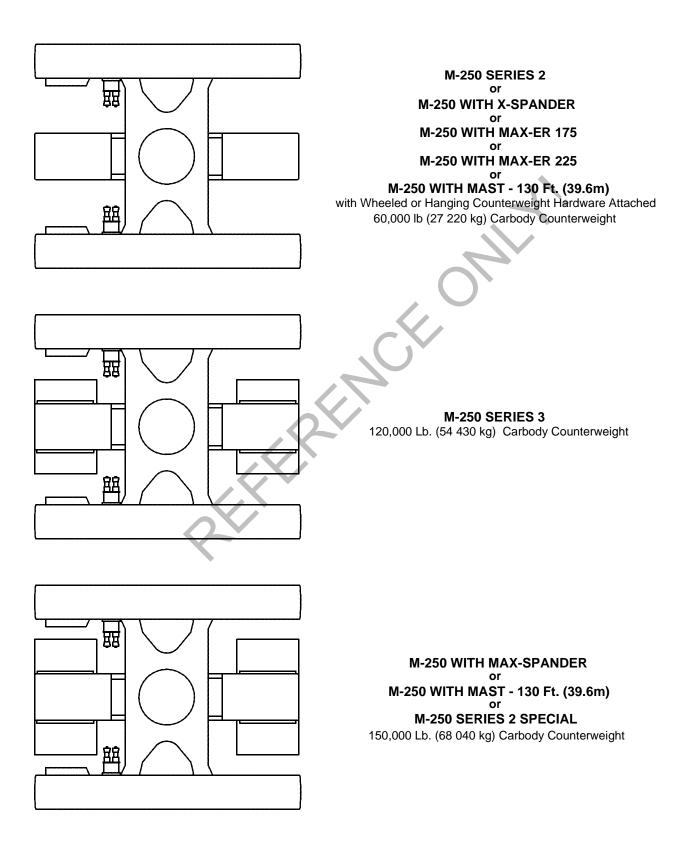

#### **Crane Counterweight**

**M-250 SERIES 3** 

248,700 Lb. (112 810 kg) Crane Counterweight 120,000 Lb. (54 430 kg) Carbody Counterweight

See page 3 for Carbody Counterweight Arrangements. Refer to Counterweight Assembly for specific weights.

#### **Counterweight Arrangements**