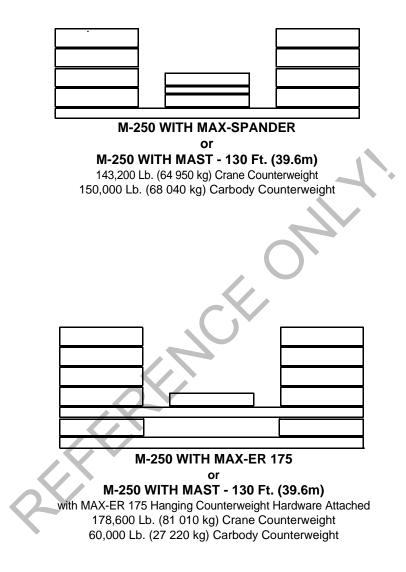

#### **Crane Counterweight**



**M-250 SERIES 3** 

248,700 Lb. (112 810 kg) Crane Counterweight 120,000 Lb. (54 430 kg) Carbody Counterweight

See page 3 for Carbody Counterweight Arrangements. Refer to Counterweight Assembly for specific weights.



#### **Crane Counterweight**





Manitowoc Cranes, Inc. Manitowoc, Wisconsin 54220 U.S.A.

#### **Counterweight Arrangements**

#### **Carbody Counterweight**





Hanging Counterweight





M-250

## **Counterweight Arrangements**

**Carbody Counterweight** 



M-250 WITH MAX-ER 175 175,000 Lb. (79 380 kg) Hanging Counterweight



Hanging Counterweight





**Carbody Counterweight** 



135,000 Lb. (61 230 kg) Wheeled Counterweight

225,000 Lb. (102 060 kg) Wheeled Counterweight

# M-250

## **Counterweight Arrangements**

Hanging Counterweight