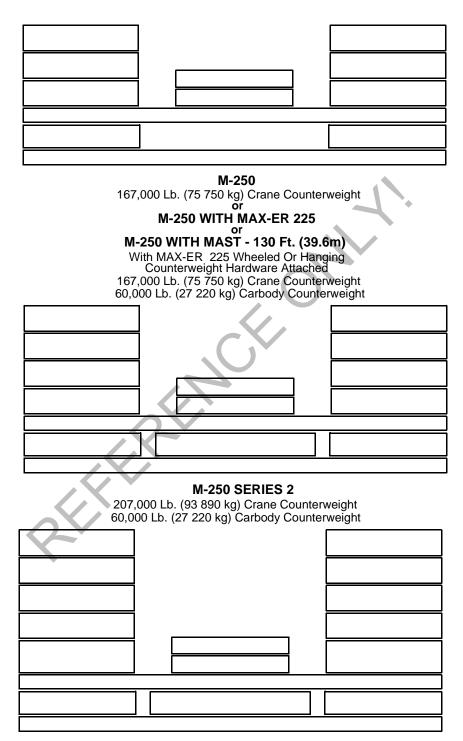

#### **Crane Counterweight**



**M-250 SERIES 3** 

248,700 Lb. (112 810 kg) Crane Counterweight 120,000 Lb. (54 430 kg) Carbody Counterweight

See page 3 for Carbody Counterweight Arrangements. Refer to Counterweight Assembly for specific weights.



#### **Crane Counterweight**





Manitowoc Cranes, Inc. Manitowoc, Wisconsin 54220 U.S.A.

#### **Counterweight Arrangements**

#### **Carbody Counterweight**





Hanging Counterweight





M-250

## **Counterweight Arrangements**

**Carbody Counterweight** 



M-250 WITH MAX-ER 175 175,000 Lb. (79 380 kg) Hanging Counterweight



Hanging Counterweight





**Carbody Counterweight** 



135,000 Lb. (61 230 kg) Wheeled Counterweight

225,000 Lb. (102 060 kg) Wheeled Counterweight

# M-250

## **Counterweight Arrangements**

Hanging Counterweight