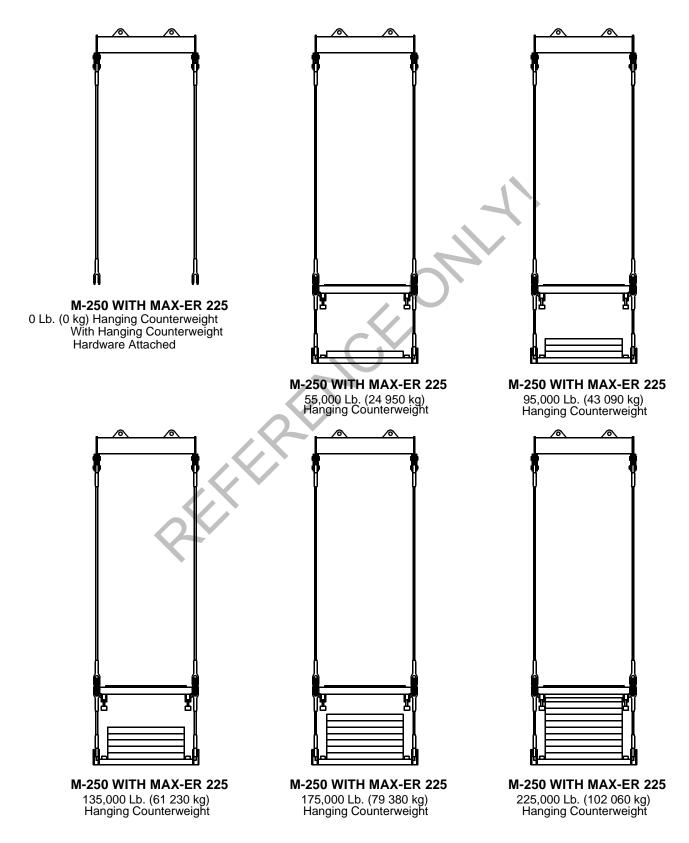

## **Counterweight Arrangements**

**Carbody Counterweight** 

M-250 WITH MAX-ER 175 175,000 Lb. (79 380 kg) Hanging Counterweight

Hanging Counterweight

**Carbody Counterweight** 

135,000 Lb. (61 230 kg) Wheeled Counterweight

## **Counterweight Arrangements**

Hanging Counterweight