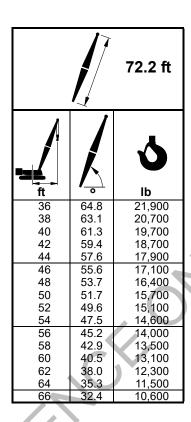

## Clamshell/Grapple Capacities

Boom No. B10:290 45,400 lb Crane Counterweight 0 lb Carbody Counterweight 360 Degree Rating

**MLC90A-1 SERIES 1** 

LIFTING CAPACITIES: Lifting capacities for various boom lengths and operating radii are for freely suspended loads and may be based on percent of static tipping or strength of structural components. Capacities must be reduced by applicable deducts.

**OPERATING RADIUS:** Operating radius is horizontal distance from axis of rotation to center of gravity of freely suspended load.

**BOOM ANGLE:** Boom angle in degrees (°) is angle between horizontal and centerline of boom butt and inserts, and is an indication of operating radius. In all cases, operating radius shall govern capacity.

MACHINE EQUIPMENT: Machine equipped with 21 ft 3 in. crawlers, 35 in. treads, 14 ft 5 in. gantry, 8 part boom hoist reeving, two 32 mm boom pendants, 45,400 lb crane counterweight, and 0 lb carbody counterweight.