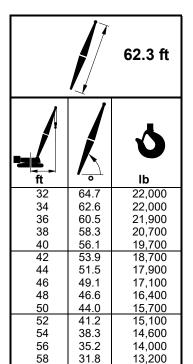

Lifting Capacities (see page 1)

B10

|                                                                                                                                                                                                                                                                                                                                                                                                                                                                                                                                                                                                                                                                                                                                                                                                                                                                                                                                                                                                                                                                                                                                                                                                                                                                                                                                                                                                                                                                                                                                                                                                                                                                                                                                                                                                                                                                                                                                                                                                                                                                                                                                |              | 82.0 ft          |
|--------------------------------------------------------------------------------------------------------------------------------------------------------------------------------------------------------------------------------------------------------------------------------------------------------------------------------------------------------------------------------------------------------------------------------------------------------------------------------------------------------------------------------------------------------------------------------------------------------------------------------------------------------------------------------------------------------------------------------------------------------------------------------------------------------------------------------------------------------------------------------------------------------------------------------------------------------------------------------------------------------------------------------------------------------------------------------------------------------------------------------------------------------------------------------------------------------------------------------------------------------------------------------------------------------------------------------------------------------------------------------------------------------------------------------------------------------------------------------------------------------------------------------------------------------------------------------------------------------------------------------------------------------------------------------------------------------------------------------------------------------------------------------------------------------------------------------------------------------------------------------------------------------------------------------------------------------------------------------------------------------------------------------------------------------------------------------------------------------------------------------|--------------|------------------|
| The state of the s | Š.           | <b>5</b>         |
| 40<br>42                                                                                                                                                                                                                                                                                                                                                                                                                                                                                                                                                                                                                                                                                                                                                                                                                                                                                                                                                                                                                                                                                                                                                                                                                                                                                                                                                                                                                                                                                                                                                                                                                                                                                                                                                                                                                                                                                                                                                                                                                                                                                                                       | 65.0<br>63.4 | 19,700<br>18,700 |
| 44                                                                                                                                                                                                                                                                                                                                                                                                                                                                                                                                                                                                                                                                                                                                                                                                                                                                                                                                                                                                                                                                                                                                                                                                                                                                                                                                                                                                                                                                                                                                                                                                                                                                                                                                                                                                                                                                                                                                                                                                                                                                                                                             | 61.9         | 17,900           |
| 46                                                                                                                                                                                                                                                                                                                                                                                                                                                                                                                                                                                                                                                                                                                                                                                                                                                                                                                                                                                                                                                                                                                                                                                                                                                                                                                                                                                                                                                                                                                                                                                                                                                                                                                                                                                                                                                                                                                                                                                                                                                                                                                             | 60.2         | 17,100           |
| 48                                                                                                                                                                                                                                                                                                                                                                                                                                                                                                                                                                                                                                                                                                                                                                                                                                                                                                                                                                                                                                                                                                                                                                                                                                                                                                                                                                                                                                                                                                                                                                                                                                                                                                                                                                                                                                                                                                                                                                                                                                                                                                                             | 58.6         | 16,400           |
| 50                                                                                                                                                                                                                                                                                                                                                                                                                                                                                                                                                                                                                                                                                                                                                                                                                                                                                                                                                                                                                                                                                                                                                                                                                                                                                                                                                                                                                                                                                                                                                                                                                                                                                                                                                                                                                                                                                                                                                                                                                                                                                                                             | 57.0         | 15,700           |
| 52                                                                                                                                                                                                                                                                                                                                                                                                                                                                                                                                                                                                                                                                                                                                                                                                                                                                                                                                                                                                                                                                                                                                                                                                                                                                                                                                                                                                                                                                                                                                                                                                                                                                                                                                                                                                                                                                                                                                                                                                                                                                                                                             | 55.3         | 15,100           |
| 54                                                                                                                                                                                                                                                                                                                                                                                                                                                                                                                                                                                                                                                                                                                                                                                                                                                                                                                                                                                                                                                                                                                                                                                                                                                                                                                                                                                                                                                                                                                                                                                                                                                                                                                                                                                                                                                                                                                                                                                                                                                                                                                             | 53.5         | 14,600           |
| 56<br>58                                                                                                                                                                                                                                                                                                                                                                                                                                                                                                                                                                                                                                                                                                                                                                                                                                                                                                                                                                                                                                                                                                                                                                                                                                                                                                                                                                                                                                                                                                                                                                                                                                                                                                                                                                                                                                                                                                                                                                                                                                                                                                                       | 51.8<br>49.9 | 14,000<br>13,500 |
| 60                                                                                                                                                                                                                                                                                                                                                                                                                                                                                                                                                                                                                                                                                                                                                                                                                                                                                                                                                                                                                                                                                                                                                                                                                                                                                                                                                                                                                                                                                                                                                                                                                                                                                                                                                                                                                                                                                                                                                                                                                                                                                                                             | 48.1         | 13,100           |
| 62                                                                                                                                                                                                                                                                                                                                                                                                                                                                                                                                                                                                                                                                                                                                                                                                                                                                                                                                                                                                                                                                                                                                                                                                                                                                                                                                                                                                                                                                                                                                                                                                                                                                                                                                                                                                                                                                                                                                                                                                                                                                                                                             | 46.2         | 12,700           |
| 64                                                                                                                                                                                                                                                                                                                                                                                                                                                                                                                                                                                                                                                                                                                                                                                                                                                                                                                                                                                                                                                                                                                                                                                                                                                                                                                                                                                                                                                                                                                                                                                                                                                                                                                                                                                                                                                                                                                                                                                                                                                                                                                             | 44.2         | 11,900           |
| 66                                                                                                                                                                                                                                                                                                                                                                                                                                                                                                                                                                                                                                                                                                                                                                                                                                                                                                                                                                                                                                                                                                                                                                                                                                                                                                                                                                                                                                                                                                                                                                                                                                                                                                                                                                                                                                                                                                                                                                                                                                                                                                                             | 42.1         | 11,100           |
| 68                                                                                                                                                                                                                                                                                                                                                                                                                                                                                                                                                                                                                                                                                                                                                                                                                                                                                                                                                                                                                                                                                                                                                                                                                                                                                                                                                                                                                                                                                                                                                                                                                                                                                                                                                                                                                                                                                                                                                                                                                                                                                                                             | 39.9         | 10,300           |
| 70                                                                                                                                                                                                                                                                                                                                                                                                                                                                                                                                                                                                                                                                                                                                                                                                                                                                                                                                                                                                                                                                                                                                                                                                                                                                                                                                                                                                                                                                                                                                                                                                                                                                                                                                                                                                                                                                                                                                                                                                                                                                                                                             | 37.7         | 9,600            |
| 72                                                                                                                                                                                                                                                                                                                                                                                                                                                                                                                                                                                                                                                                                                                                                                                                                                                                                                                                                                                                                                                                                                                                                                                                                                                                                                                                                                                                                                                                                                                                                                                                                                                                                                                                                                                                                                                                                                                                                                                                                                                                                                                             | 35.3         | 8,900            |
| 74                                                                                                                                                                                                                                                                                                                                                                                                                                                                                                                                                                                                                                                                                                                                                                                                                                                                                                                                                                                                                                                                                                                                                                                                                                                                                                                                                                                                                                                                                                                                                                                                                                                                                                                                                                                                                                                                                                                                                                                                                                                                                                                             | 32.8         | 8,300            |
| 76                                                                                                                                                                                                                                                                                                                                                                                                                                                                                                                                                                                                                                                                                                                                                                                                                                                                                                                                                                                                                                                                                                                                                                                                                                                                                                                                                                                                                                                                                                                                                                                                                                                                                                                                                                                                                                                                                                                                                                                                                                                                                                                             | 30.1         | 7,600            |