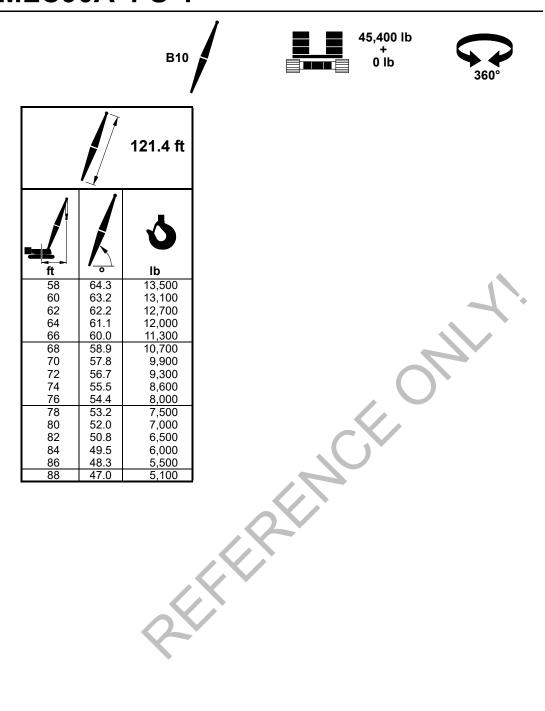

## **Explanation of Symbols**

Boom No. B10:290

Crane Counterweight

Carbody Counterweight

360 Degree Rating

**Boom Length** 

Operating Radius (see page 1)

Boom Angle (see page 1)

Lifting Capacities (see page 1)

B10

|                                                                                                                                                                                                                                                                                                                                                                                                                                                                                                                                                                                                                                                                                                                                                                                                                                                                                                                                                                                                                                                                                                                                                                                                                                                                                                                                                                                                                                                                                                                                                                                                                                                                                                                                                                                                                                                                                                                                                                                                                                                                                                                                |              | 82.0 ft          |
|--------------------------------------------------------------------------------------------------------------------------------------------------------------------------------------------------------------------------------------------------------------------------------------------------------------------------------------------------------------------------------------------------------------------------------------------------------------------------------------------------------------------------------------------------------------------------------------------------------------------------------------------------------------------------------------------------------------------------------------------------------------------------------------------------------------------------------------------------------------------------------------------------------------------------------------------------------------------------------------------------------------------------------------------------------------------------------------------------------------------------------------------------------------------------------------------------------------------------------------------------------------------------------------------------------------------------------------------------------------------------------------------------------------------------------------------------------------------------------------------------------------------------------------------------------------------------------------------------------------------------------------------------------------------------------------------------------------------------------------------------------------------------------------------------------------------------------------------------------------------------------------------------------------------------------------------------------------------------------------------------------------------------------------------------------------------------------------------------------------------------------|--------------|------------------|
| The state of the s | Š.           | <b>5</b>         |
| 40<br>42                                                                                                                                                                                                                                                                                                                                                                                                                                                                                                                                                                                                                                                                                                                                                                                                                                                                                                                                                                                                                                                                                                                                                                                                                                                                                                                                                                                                                                                                                                                                                                                                                                                                                                                                                                                                                                                                                                                                                                                                                                                                                                                       | 65.0<br>63.4 | 19,700<br>18,700 |
| 44                                                                                                                                                                                                                                                                                                                                                                                                                                                                                                                                                                                                                                                                                                                                                                                                                                                                                                                                                                                                                                                                                                                                                                                                                                                                                                                                                                                                                                                                                                                                                                                                                                                                                                                                                                                                                                                                                                                                                                                                                                                                                                                             | 61.9         | 17,900           |
| 46                                                                                                                                                                                                                                                                                                                                                                                                                                                                                                                                                                                                                                                                                                                                                                                                                                                                                                                                                                                                                                                                                                                                                                                                                                                                                                                                                                                                                                                                                                                                                                                                                                                                                                                                                                                                                                                                                                                                                                                                                                                                                                                             | 60.2         | 17,100           |
| 48                                                                                                                                                                                                                                                                                                                                                                                                                                                                                                                                                                                                                                                                                                                                                                                                                                                                                                                                                                                                                                                                                                                                                                                                                                                                                                                                                                                                                                                                                                                                                                                                                                                                                                                                                                                                                                                                                                                                                                                                                                                                                                                             | 58.6         | 16,400           |
| 50                                                                                                                                                                                                                                                                                                                                                                                                                                                                                                                                                                                                                                                                                                                                                                                                                                                                                                                                                                                                                                                                                                                                                                                                                                                                                                                                                                                                                                                                                                                                                                                                                                                                                                                                                                                                                                                                                                                                                                                                                                                                                                                             | 57.0         | 15,700           |
| 52                                                                                                                                                                                                                                                                                                                                                                                                                                                                                                                                                                                                                                                                                                                                                                                                                                                                                                                                                                                                                                                                                                                                                                                                                                                                                                                                                                                                                                                                                                                                                                                                                                                                                                                                                                                                                                                                                                                                                                                                                                                                                                                             | 55.3         | 15,100           |
| 54                                                                                                                                                                                                                                                                                                                                                                                                                                                                                                                                                                                                                                                                                                                                                                                                                                                                                                                                                                                                                                                                                                                                                                                                                                                                                                                                                                                                                                                                                                                                                                                                                                                                                                                                                                                                                                                                                                                                                                                                                                                                                                                             | 53.5         | 14,600           |
| 56<br>58                                                                                                                                                                                                                                                                                                                                                                                                                                                                                                                                                                                                                                                                                                                                                                                                                                                                                                                                                                                                                                                                                                                                                                                                                                                                                                                                                                                                                                                                                                                                                                                                                                                                                                                                                                                                                                                                                                                                                                                                                                                                                                                       | 51.8<br>49.9 | 14,000<br>13,500 |
| 60                                                                                                                                                                                                                                                                                                                                                                                                                                                                                                                                                                                                                                                                                                                                                                                                                                                                                                                                                                                                                                                                                                                                                                                                                                                                                                                                                                                                                                                                                                                                                                                                                                                                                                                                                                                                                                                                                                                                                                                                                                                                                                                             | 48.1         | 13,100           |
| 62                                                                                                                                                                                                                                                                                                                                                                                                                                                                                                                                                                                                                                                                                                                                                                                                                                                                                                                                                                                                                                                                                                                                                                                                                                                                                                                                                                                                                                                                                                                                                                                                                                                                                                                                                                                                                                                                                                                                                                                                                                                                                                                             | 46.2         | 12,700           |
| 64                                                                                                                                                                                                                                                                                                                                                                                                                                                                                                                                                                                                                                                                                                                                                                                                                                                                                                                                                                                                                                                                                                                                                                                                                                                                                                                                                                                                                                                                                                                                                                                                                                                                                                                                                                                                                                                                                                                                                                                                                                                                                                                             | 44.2         | 11,900           |
| 66                                                                                                                                                                                                                                                                                                                                                                                                                                                                                                                                                                                                                                                                                                                                                                                                                                                                                                                                                                                                                                                                                                                                                                                                                                                                                                                                                                                                                                                                                                                                                                                                                                                                                                                                                                                                                                                                                                                                                                                                                                                                                                                             | 42.1         | 11,100           |
| 68                                                                                                                                                                                                                                                                                                                                                                                                                                                                                                                                                                                                                                                                                                                                                                                                                                                                                                                                                                                                                                                                                                                                                                                                                                                                                                                                                                                                                                                                                                                                                                                                                                                                                                                                                                                                                                                                                                                                                                                                                                                                                                                             | 39.9         | 10,300           |
| 70                                                                                                                                                                                                                                                                                                                                                                                                                                                                                                                                                                                                                                                                                                                                                                                                                                                                                                                                                                                                                                                                                                                                                                                                                                                                                                                                                                                                                                                                                                                                                                                                                                                                                                                                                                                                                                                                                                                                                                                                                                                                                                                             | 37.7         | 9,600            |
| 72                                                                                                                                                                                                                                                                                                                                                                                                                                                                                                                                                                                                                                                                                                                                                                                                                                                                                                                                                                                                                                                                                                                                                                                                                                                                                                                                                                                                                                                                                                                                                                                                                                                                                                                                                                                                                                                                                                                                                                                                                                                                                                                             | 35.3         | 8,900            |
| 74                                                                                                                                                                                                                                                                                                                                                                                                                                                                                                                                                                                                                                                                                                                                                                                                                                                                                                                                                                                                                                                                                                                                                                                                                                                                                                                                                                                                                                                                                                                                                                                                                                                                                                                                                                                                                                                                                                                                                                                                                                                                                                                             | 32.8         | 8,300            |
| 76                                                                                                                                                                                                                                                                                                                                                                                                                                                                                                                                                                                                                                                                                                                                                                                                                                                                                                                                                                                                                                                                                                                                                                                                                                                                                                                                                                                                                                                                                                                                                                                                                                                                                                                                                                                                                                                                                                                                                                                                                                                                                                                             | 30.1         | 7,600            |

## MLC90A-1 S-1

B10

|    |      | 111.5 ft |
|----|------|----------|
|    | Ç    | <b>S</b> |
| 54 | 64.1 | 14,600   |
| 56 | 63.0 | 14,000   |
| 58 | 61.8 | 13,500   |
| 60 | 60.6 | 13,100   |
| 62 | 59.4 | 12,700   |
| 64 | 58.2 | 12,000   |
| 66 | 57.0 | 11,200   |
| 68 | 55.8 | 10,500   |
| 70 | 54.5 | 9,700    |
| 72 | 53.2 | 9,100    |
| 74 | 51.9 | 8,500    |
| 76 | 50.6 | 7,900    |
| 78 | 49.3 | 7,300    |
| 80 | 47.9 | 6,800    |
| 82 | 46.5 | 6,300    |
| 84 | 45.0 | 5,800    |
| 86 | 43.6 | 5,400    |
| 88 | 42.0 | 4,900    |