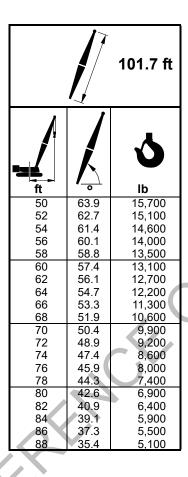

## Clamshell/Grapple Capacities

Boom No. B10:290 45,400 lb Crane Counterweight 0 lb Carbody Counterweight 360 Degree Rating

**MLC90A-1 SERIES 1** 

LIFTING CAPACITIES: Lifting capacities for various boom lengths and operating radii are for freely suspended loads and may be based on percent of static tipping or strength of structural components. Capacities must be reduced by applicable deducts.

**OPERATING RADIUS:** Operating radius is horizontal distance from axis of rotation to center of gravity of freely suspended load.

**BOOM ANGLE:** Boom angle in degrees (°) is angle between horizontal and centerline of boom butt and inserts, and is an indication of operating radius. In all cases, operating radius shall govern capacity.

MACHINE EQUIPMENT: Machine equipped with 21 ft 3 in. crawlers, 35 in. treads, 14 ft 5 in. gantry, 8 part boom hoist reeving, two 32 mm boom pendants, 45,400 lb crane counterweight, and 0 lb carbody counterweight.

| Raising Ability Over End or Side of Crawlers |               |  |
|----------------------------------------------|---------------|--|
| Boom Length                                  | Bucket Weight |  |
| (ft)                                         | (lb)          |  |
| 62.3 - 101.7                                 | 8,500         |  |
| 111.5 - 121.4                                | 4 800         |  |