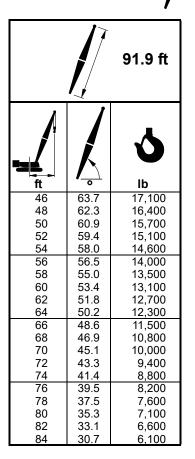

## Clamshell/Grapple Capacities

Boom No. B10:290 45,400 lb Crane Counterweight 0 lb Carbody Counterweight 360 Degree Rating

**MLC90A-1 SERIES 1** 

LIFTING CAPACITIES: Lifting capacities for various boom lengths and operating radii are for freely suspended loads and may be based on percent of static tipping or strength of structural components. Capacities must be reduced by applicable deducts.

**OPERATING RADIUS:** Operating radius is horizontal distance from axis of rotation to center of gravity of freely suspended load.

**BOOM ANGLE:** Boom angle in degrees (°) is angle between horizontal and centerline of boom butt and inserts, and is an indication of operating radius. In all cases, operating radius shall govern capacity.

MACHINE EQUIPMENT: Machine equipped with 21 ft 3 in. crawlers, 35 in. treads, 14 ft 5 in. gantry, 8 part boom hoist reeving, two 32 mm boom pendants, 45,400 lb crane counterweight, and 0 lb carbody counterweight.