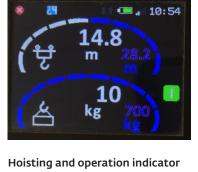

A 100 percent remote control-powered erection and piloting delivers convenient and secure operation.

Main screen

 Maintenance and warning indicator for trolley, hoisting, slewing and lubrication levels

#### Current radius indicator