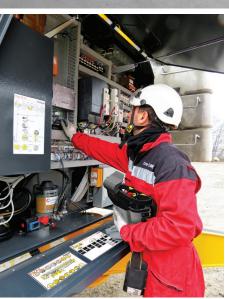

## EXCLUSIVE REMOTE CONTROL CAPABILITY

The newly designed remote control and functions makes the Potain Hup 32-27 self-erecting crane more user-friendly. Offering greater productivity and adaptability to various jobsite tasks ranging from simple lifts and concrete pouring to precision lifts.

A 100 percent remote control-powered erection and piloting delivers convenient and secure operation.

Main screen