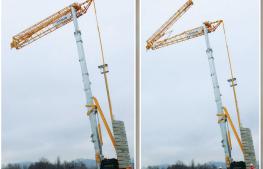

### Multiple integrated configurations for various jobsite needs

 Telescoping, integrated masts give you the option of working at heights of 21 m (70 ft) or 27 m (88.6 ft)

 Automatic erection system requires no extra mast section to greatly reduce setup time

## UNMATCHED COMPACT DESIGN FOR CHALLENGING JOBSITES AND EASY TRANSPORT

The all-new Potain Hup 32-27 self-erecting crane delivers a class-leading compact footprint. This innovative compact design also provides jobsite maneuverability and set up with exclusive unfolding movement and ground leveling capability. Ease of transport with dimensions ideal for shipping is another key benefit the Hup 32-27.

## Innovative movement technology enables unfolding in narrow and compact areas

 Jib unfolds over the top to preserve space under the crane when working next to buildings