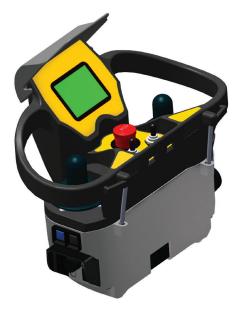

## EXCLUSIVE REMOTE CONTROL CAPABILITY

The newly designed remote control and functions makes the Potain Hup 32-27 self-erecting crane more user-friendly. Offering greater productivity and adaptability to various jobsite tasks ranging from simple lifts and concrete pouring to precision lifts.

A 100 percent remote control-powered erection and piloting delivers convenient and secure operation.

Main screen

### **Drive Control**

Three operating profiles on the remote control allow crane operators to customize crane behavior to their preference: **High Precision, Standard** and **Dynamic.** 

- New ergonomics include:
  New full color screen
  - Jog dial screen navigation