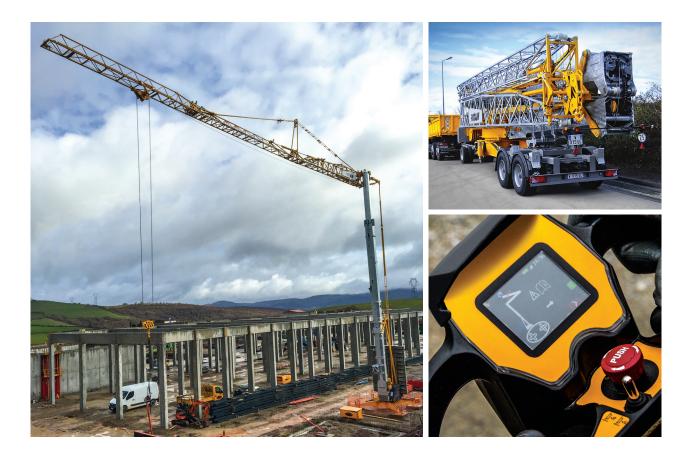

## Maximize your profits with more job opportunities than ever before.

Why own more cranes than you need? With its revolutionary design, the new Potain Hup 32-27 self-erecting crane can help you get more jobs through higher crane utilization. That creates a higher return on your crane investment.

## MAXIMUM REACH FOR CLASS-LEADING PERFORMANCE

New crane technology offers multiple configurations for more lifting options.

One mast provides two telescoping heights and four jib positions plus a potential partial jib. This versatility enables 20 possible crane configurations. Other performance capabilities include:

### Multiple integrated configurations for various jobsite needs

 Telescoping, integrated masts give you the option of working at heights of 21 m (70 ft) or 27 m (88.6 ft)

 Automatic erection system requires no extra mast section to greatly reduce setup time

 Four-position, 32 m (105 ft) jib provides extra versatility. Can be used in horizontal position or in three raised angles of 10°, 20° and 30°

POTAIN

TAI

## UNMATCHED COMPACT DESIGN FOR CHALLENGING JOBSITES AND EASY TRANSPORT

The all-new Potain Hup 32-27 self-erecting crane delivers a class-leading compact footprint. This innovative compact design also provides jobsite maneuverability and set up with exclusive unfolding movement and ground leveling capability. Ease of transport with dimensions ideal for shipping is another key benefit the Hup 32-27.

## EXCLUSIVE REMOTE CONTROL CAPABILITY

The newly designed remote control and functions makes the Potain Hup 32-27 self-erecting crane more user-friendly. Offering greater productivity and adaptability to various jobsite tasks ranging from simple lifts and concrete pouring to precision lifts.

A 100 percent remote control-powered erection and piloting delivers convenient and secure operation.

Main screen

### **Drive Control**

Three operating profiles on the remote control allow crane operators to customize crane behavior to their preference: **High Precision, Standard** and **Dynamic.** 

- New ergonomics include:
  New full color screen
  - Jog dial screen navigation