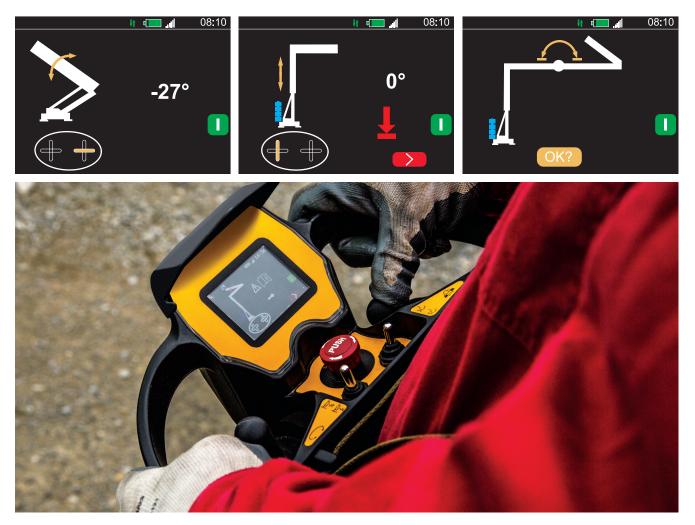

## NEW SMART SET-UP SOFTWARE FOR SIMPLIFIED CRANE ERECTION

### Smart Set-up

Smart Set-up is the exclusive Potain software that provides an intuitive user interface to simplify folding and unfolding the Hup 32-27 through step-by-step directions clearly visible on the remote control screen.

**v New Smart Set-up** software with intuitive user interface for simplified, step-by-step crane erection

Remote controlled crane erection is quick, convenient and secure.