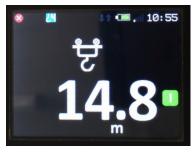

VE REMOTE CONTROL CAPABILITY

The newly designed remote control and functions makes the Potain Hup 32-27 self-erecting crane more user-friendly. Offering greater productivity and adaptability to various jobsite tasks ranging from simple lifts and concrete pouring to precision lifts.

A 100 percent remote control-powered erection and piloting delivers convenient and secure operation.

Main screen



### **Drive Control**

Three operating profiles on the remote control allow crane operators to customize crane behavior to their preference: **High Precision, Standard** and **Dynamic.** 



- New ergonomics include:
  New full color screen
  - Jog dial screen navigation

 Maintenance and warning indicator for trolley, hoisting, slewing and lubrication levels





#### Current radius indicator



#### Crane maintenance support



 Integrated diagnostic tool for crane maintenance support

- Times brake applied
- > Hours of operation

## NEW SMART SET-UP SOFTWARE FOR SIMPLIFIED CRANE ERECTION

### Smart Set-up

Smart Set-up is the exclusive Potain software that provides an intuitive user interface to simplify folding and unfolding the Hup 32-27 through step-by-step directions clearly visible on the remote control screen.



**v New Smart Set-up** software with intuitive user interface for simplified, step-by-step crane erection











Remote controlled crane erection is quick, convenient and secure.



#### **Manitowoc Cranes**

#### **Regional headquarters**

#### Americas

**Manitowoc, Wisconsin, USA** Tel: +1 920 684 6621 Fax: +1 920 683 6277

**Shady Grove, Pennsylvania, US