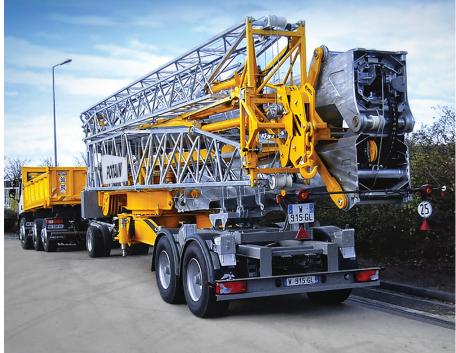

## UNMATCHED COMPACT DESIGN FOR CHALLENGING JOBSITES AND EASY TRANSPORT

The all-new Potain Hup 32-27 self-erecting crane delivers a class-leading compact footprint. This innovative compact design also provides jobsite maneuverability and set up with exclusive unfolding movement and ground leveling capability. Ease of transport with dimensions ideal for shipping is another key benefit the Hup 32-27.

- > 4 m (13.1 ft) maximum height and 12 m (39.4 ft) length for easy transport in high-cube container
- > The Hup 32-27 can be delivered to the jobsite using the usual Potain transport axles for the Potain Igo