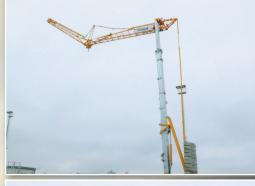

 Four-position, 32 m (105 ft) jib provides extra versatility. Can be used in horizontal position or in three raised angles of 10°, 20° and 30°

POTAIN

TAI

## Innovative movement technology enables unfolding in narrow and compact areas

 Jib unfolds over the top to preserve space under the crane when working next to buildings