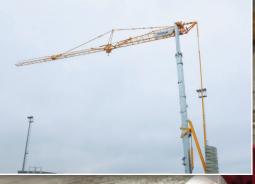

## Maximize your profits with more job opportunities than ever before.

Why own more cranes than you need? With its revolutionary design, the new Potain Hup 32-27 self-erecting crane can help you get more jobs through higher crane utilization. That creates a higher return on your crane investment.

## MAXIMUM REACH FOR CLASS-LEADING PERFORMANCE

New crane technology offers multiple configurations for more lifting options.

One mast provides two telescoping heights and four jib positions plus a potential partial jib. This versatility enables 20 possible crane configurations. Other performance capabilities include:

### Multiple integrated configurations for various jobsite needs

 Telescoping, integrated masts give you the option of working at heights of 21 m (70 ft) or 27 m (88.6 ft)

 Automatic erection system requires no extra mast section to greatly reduce setup time

 Four-position, 32 m (105 ft) jib provides extra versatility. Can be used in horizontal position or in three raised angles of 10°, 20° and 30°

POTAIN

TAI