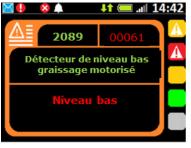

 Maintenance and warning indicator for trolley, hoisting, slewing and lubrication levels

#### Crane maintenance support

 Integrated diagnostic tool for crane maintenance support

- Times brake applied
- > Hours of operation