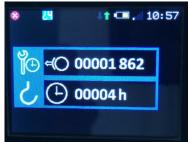

 Maintenance and warning indicator for trolley, hoisting, slewing and lubrication levels

#### Current radius indicator

#### Crane maintenance support

 Integrated diagnostic tool for crane maintenance support

- Times brake applied
- > Hours of operation