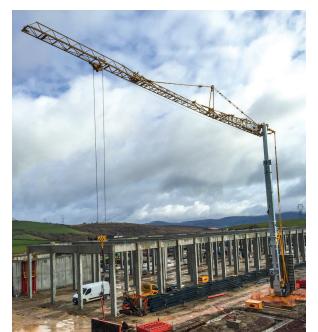

## Maximize your profits with more job opportunities than ever before.

Why own more cranes than you need? With its revolutionary design, the new Potain Hup 32-27 self-erecting crane can help you get more jobs through higher crane utilization. That creates a higher return on your crane investment.

## MAXIMUM REACH FOR CLASS-LEADING PERFORMANCE

New crane technology offers multiple configurations for more lifting options.

One mast provides two telescoping heights and four jib positions plus a potential partial jib. This versatility enables 20 possible crane configurations. Other performance capabilities include:

 Four-position, 32 m (105 ft) jib provides extra versatility. Can be used in horizontal position or in three raised angles of 10°, 20° and 30°

POTAIN

TAI