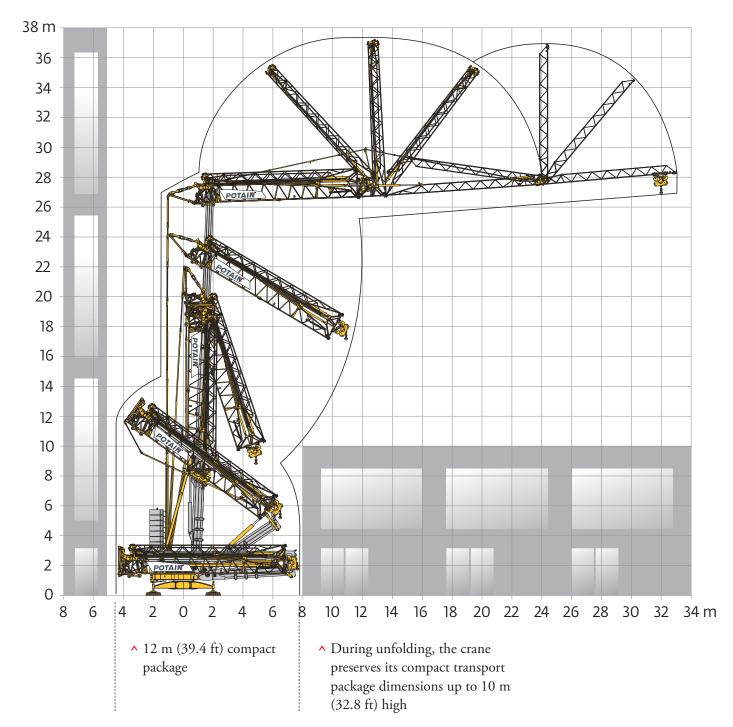

## MAXIMUM REACH FOR CLASS-LEADING PERFORMANCE

New crane technology offers multiple configurations for more lifting options.

One mast provides two telescoping heights and four jib positions plus a potential partial jib. This versatility enables 20 possible crane configurations. Other performance capabilities include:

### Multiple integrated configurations for various jobsite needs

 Telescoping, integrated masts give you the option of working at heights of 21 m (70 ft) or 27 m (88.6 ft)

 Automatic erection system requires no extra mast section to greatly reduce setup time

 Four-position, 32 m (105 ft) jib provides extra versatility. Can be used in horizontal position or in three raised angles of 10°, 20° and 30°

POTAIN

TAI

## UNMATCHED COMPACT DESIGN FOR CHALLENGING JOBSITES AND EASY TRANSPORT

The all-new Potain Hup 32-27 self-erecting crane delivers a class-leading compact footprint. This innovative compact design also provides jobsite maneuverability and set up with exclusive unfolding movement and ground leveling capability. Ease of transport with dimensions ideal for shipping is another key benefit the Hup 32-27.

- > 4 m (13.1 ft) maximum height and 12 m (39.4 ft) length for easy transport in high-cube container
- > The Hup 32-27 can be delivered to the jobsite using the usual Potain transport axles for the Potain Igo

## Innovative movement technology enables unfolding in narrow and compact areas

 Jib unfolds over the top to preserve space under the crane when working next to buildings