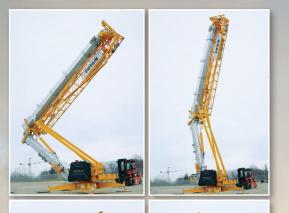

## MAXIMUM REACH FOR CLASS-LEADING PERFORMANCE

New crane technology offers multiple configurations for more lifting options.

One mast provides two telescoping heights and four jib positions plus a potential partial jib. This versatility enables 20 possible crane configurations. Other performance capabilities include:

 Four-position, 32 m (105 ft) jib provides extra versatility. Can be used in horizontal position or in three raised angles of 10°, 20° and 30°

POTAIN

TAI

### POTAIN Hup 32-27 Self-erecting Crane

- > Max capacity: 4 t (4.4 USt)
- > Max radius: 32 m (105 ft)
- > Max HUH with horizontal jib: 21 m (70 ft) / 27 m (89 ft)
- > Max HUH at 30° raised jib: 40 m (131.2 ft)
- > Max load at jib end: 1 t (1.1 USt)
- > Footprint: 4 m x 4 m or 3,5 m x 4,42 m (13.1 ft x 13.1 ft) or (11.5 ft x 14.5 ft)
- > Rear slewing radius: 2.25 m (7.38 ft) / 2.75 (9.02 ft)