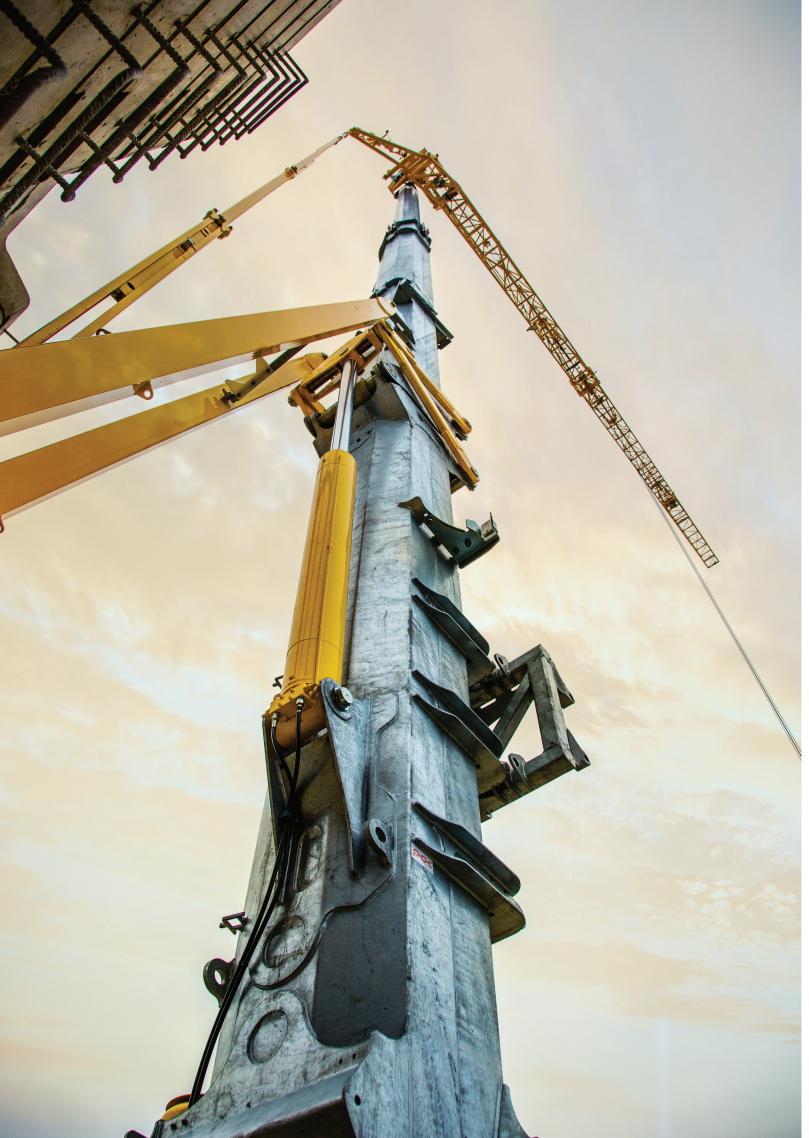

## UNMATCHED COMPACT DESIGN FOR CHALLENGING JOBSITES AND EASY TRANSPORT

The all-new Potain Hup 32-27 self-erecting crane delivers a class-leading compact footprint. This innovative compact design also provides jobsite maneuverability and set up with exclusive unfolding movement and ground leveling capability. Ease of transport with dimensions ideal for shipping is another key benefit the Hup 32-27.

 New adjustable system for simple and efficient setup on ground with up to 8 percent slope

< Easy to open and access electrical panel for convenient serviceability