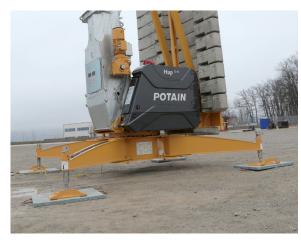

 New adjustable system for simple and efficient setup on ground with up to 8 percent slope

< Easy to open and access electrical panel for convenient serviceability