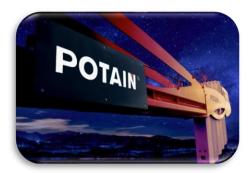

## **CUSTOMIZABLE ADVERTISING LIGHTING** For cranes, palisades, vehicles, facilities, bungalows....

Plate version

Lightweight, less than 30 Kg,

your needs.

Quick and easy installation (screws and nuts),

Wind resistance conforms with the crane's notices,

From 2,86 m<sup>2</sup> to 5m<sup>2</sup> customizable, for an installation on the counter-jib, depending on your crane type and

Improve the signage of your jobsites!