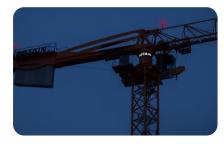

## **CUSTOMIZABLE ADVERTISING LIGHTING** For cranes, palisades, vehicles, facilities, bungalows....

Plate version

Lightweight, less than 30 Kg,

your needs.

Quick and easy installation (screws and nuts),

Wind resistance conforms with the crane's notices,

From 2,86 m<sup>2</sup> to 5m<sup>2</sup> customizable, for an installation on the counter-jib, depending on your crane type and

Improve the signage of your jobsites!