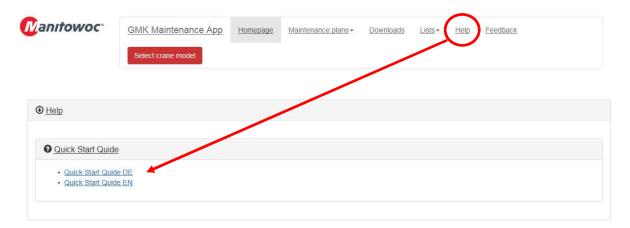

### Maintenance App

When planning your routine crane maintenance, consider utilizing our GMK Maintenance App.

Visit our dedicated website: https://eu100.manitowoc.com/GMKMaintenance/

Read the Quick Start Guide for using the App: