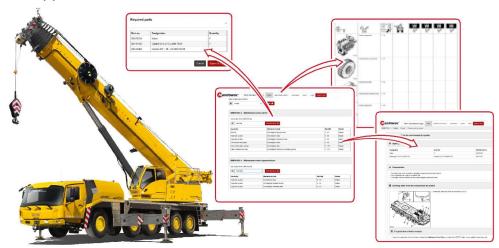

### Maintenance App

When planning your routine crane maintenance, consider utilizing our GMK Maintenance App.

Visit our dedicated website: https://eu100.manitowoc.com/GMKMaintenance/

Read the Quick Start Guide for using the App: