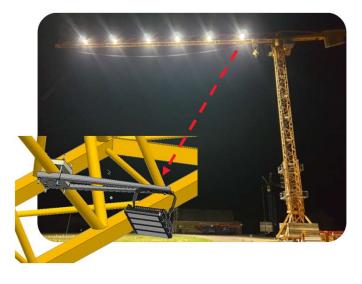

## New job site lighting for GME cranes

Improve the safety of your job sites with our range of LED spotlights

Configuration: On mast and/or on jib

• Electrical power: 300 W, 240 V

Lighting intensity: 39,000 Lumens

Power supply: 230 – 400 V (option)

Control: Single switch (at the bottom) or two-way switch (at top and bottom)

Connection : all components are equipped with waterproof plugs, quick and easy

fitting

Protection : IP66

Lifespan 97000h

Warranty: 2 years

We can simulate the lighting of your job site by software to optimize the number of spotlights required.