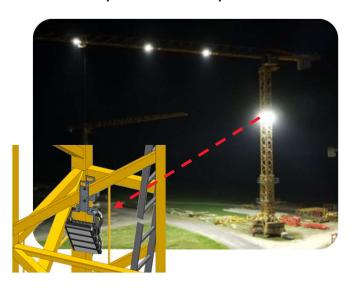

## New job site lighting for GME cranes

Improve the safety of your job sites with our range of LED spotlights

Configuration: On mast and/or on jib

• Electrical power: 300 W, 240 V

Lighting intensity: 39,000 Lumens

Power supply: 230 – 400 V (option)

Control: Single switch (at the bottom) or two-way switch (at top and bottom)

Connection : all components are equipped with waterproof plugs, quick and easy

fitting

Protection : IP66

Lifespan 97000h

Warranty: 2 years

We can simulate the lighting of your job site by software to optimize the number of spotlights required.