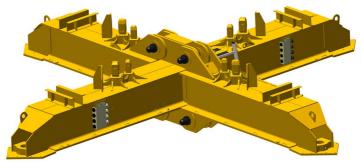

## **ZD463 standard exchange chassis**

- Full refurbishment, offering a 5 years structural warranty
- Structural inspection
- Replacement of the 8 spigots and pins
- Sandblasting
- Full yellow Potain painting

This offer is only available with the return of your old ZD463 chassis.

Chassis must be returned without connection accessories (pads, screws, ...) For chassis with tirax pins or customized painting, please consult us.