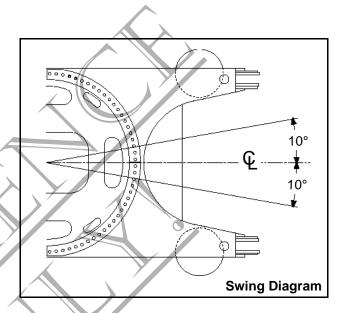

## **Operating Restrictions on Jacks**

10 Ft. to 20 Ft. operating radius —

Operating range for handling loads and installing crawlers with mast - 10 degree swing either side of center permitted. Refer to swing diagram above.

24 Ft. to 28 Ft. operating radius —

Handling of assembly block and lifting chain slings only - drum operation permitted - 10 degree swing either side of center permitted. Refer to swing diagram above.

Greater than 28 Ft. operating radius —