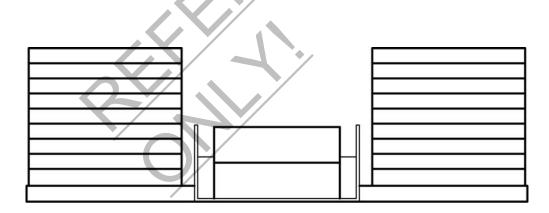

## 16000 WA with Auxiliary Counterweight

368,000 (166 920 kg) Crane Counterweight (18 Side Boxes)

+

41,300 lb (18 730 kg) Auxiliary Counterweight (2 Rear Boxes)

+

120,000 lb (54 430 kg) Carbody Counterweight

## **Counterweight Arrangement**

**Crane Counterweight** 

16000 WA Auxiliary Counterweight 41,300 lb (18 730 kg) Auxiliary Counterweight (2 rear boxes)

16000 WA 120,000 lb (54 430 kg) Carbody Counterweight (2 Center Boxes - 4 Side Boxes)