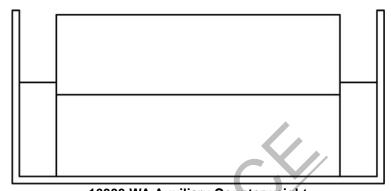

## 16000 WA

368,000 lb (166 920 kg) Crane Counterweight (18 Side Boxes)

120,000 lb (54 430 kg) Carbody Counterweight