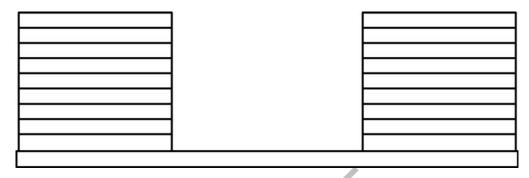

## **Counterweight Arrangement**

**Crane Counterweight** 

## 16000 WA

368,000 lb (166 920 kg) Crane Counterweight (18 Side Boxes)

120,000 lb (54 430 kg) Carbody Counterweight