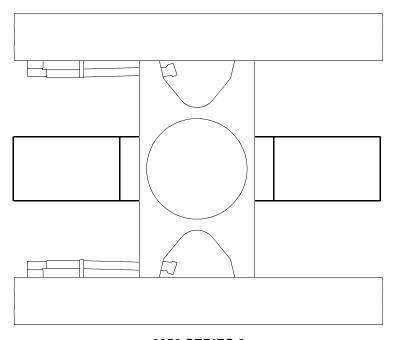

#### **Hanging Counterweight**

MAX-ER 225 On 2250
0 Lb. (0 kg) Hanging Counterweight
With Hanging Counterweight
Hardware Attached

MAX-ER 225 On 2250 55,000 Lb. (24 950 kg) Hanging Counterweight

**MAX-ER 225 On 2250** 175,000 Lb. (79 380 kg) Hanging Counterweight

**MAX-ER 225 On 2250** 95,000 Lb. (43 090 kg) Hanging Counterweight

**MAX-ER 225 On 2250** 225,000 Lb. (102 060 kg) Hanging Counterweight

**MAX-ER 225 On 2250** 135,000 Lb. (61 230 kg) Hanging Counterweight