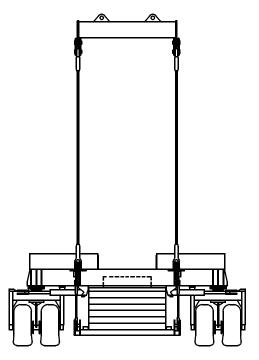

#### **Hanging Counterweight**

MAX-ER 225 On 2250
0 Lb. (0 kg) Hanging Counterweight
With Hanging Counterweight
Hardware Attached

MAX-ER 225 On 2250 55,000 Lb. (24 950 kg) Hanging Counterweight

**MAX-ER 225 On 2250** 175,000 Lb. (79 380 kg) Hanging Counterweight

**MAX-ER 225 On 2250** 95,000 Lb. (43 090 kg) Hanging Counterweight

**MAX-ER 225 On 2250** 225,000 Lb. (102 060 kg) Hanging Counterweight

**MAX-ER 225 On 2250** 135,000 Lb. (61 230 kg) Hanging Counterweight