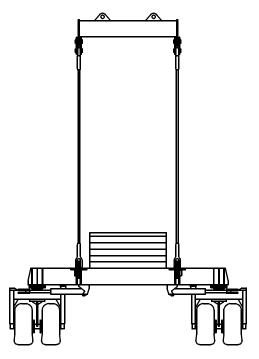

## **Wheeled Counterweight**

MAX-ER 225 On 2250

0 Lb. (0 kg) Wheeled Counterweight With Wheeled Counterweight Hardware Attached

MAX-ER 225 On 2250

55,000 Lb. (24 950 kg) Wheeled Counterweight

MAX-ER 225 On 2250

135,000 Lb. (61 230 kg) Wheeled Counterweight

MAX-ER 225 On 2250

225,000 Lb. (102 060 kg) Wheeled Counterweight

**Wheeled Counterweight** 

**MAX-ER 400 On 2250** 400,000 Lb. (181 440 kg) Wheeled Counterweight