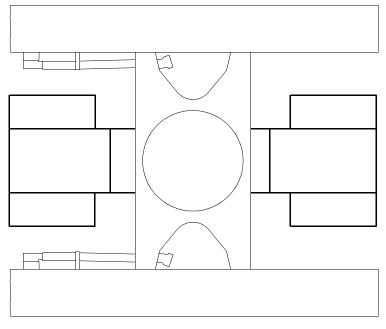

## **Wheeled Counterweight**

MAX-ER 225 On 2250

0 Lb. (0 kg) Wheeled Counterweight With Wheeled Counterweight Hardware Attached

MAX-ER 225 On 2250

55,000 Lb. (24 950 kg) Wheeled Counterweight

MAX-ER 225 On 2250

135,000 Lb. (61 230 kg) Wheeled Counterweight

MAX-ER 225 On 2250

225,000 Lb. (102 060 kg) Wheeled Counterweight

**Wheeled Counterweight** 

**MAX-ER 400 On 2250** 400,000 Lb. (181 440 kg) Wheeled Counterweight