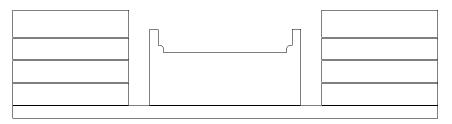

#### **2250 SERIES 1**

107,100 Lb. (48 580 kg) Crane Counterweight

#### **2250 SERIES 1**

169,200 Lb. (76 750 kg) Crane Counterweight

#### **2250 SERIES 2**

209,200 Lb. (94 890 kg) Crane Counterweight 60,000 Lb. (27 220 kg) Carbody Counterweight

#### **2250 SERIES 3**

249,200 Lb. (113 040 kg) Crane Counterweight 120,000 Lb. (54 430 kg) Carbody Counterweight

See page 2 for carbody counterweight arrangements. Refer to counterweight assembly for specific weights.