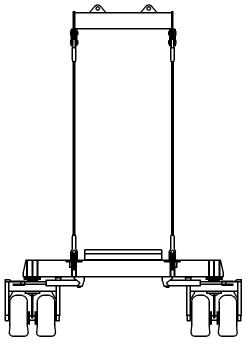

## **Wheeled Counterweight**

MAX-ER 225 On 2250

0 Lb. (0 kg) Wheeled Counterweight With Wheeled Counterweight Hardware Attached

MAX-ER 225 On 2250

55,000 Lb. (24 950 kg) Wheeled Counterweight

MAX-ER 225 On 2250

135,000 Lb. (61 230 kg) Wheeled Counterweight

MAX-ER 225 On 2250

225,000 Lb. (102 060 kg) Wheeled Counterweight

**Wheeled Counterweight** 

**MAX-ER 400 On 2250** 400,000 Lb. (181 440 kg) Wheeled Counterweight