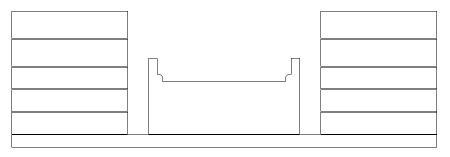

**Carbody Counterweight** 

**2250 SERIES 2** 60,000 Lb. (27 220 kg) Carbody Counterweight

**2250 SERIES 3** 120,000 Lb. (54 430 kg) Carbody Counterweight

2250