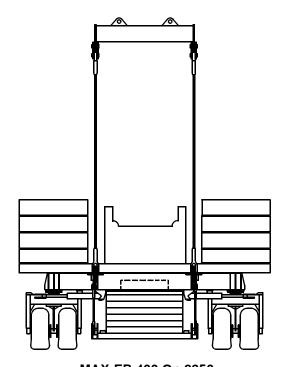

## **Wheeled Counterweight**

MAX-ER 225 On 2250

0 Lb. (0 kg) Wheeled Counterweight With Wheeled Counterweight Hardware Attached

MAX-ER 225 On 2250

55,000 Lb. (24 950 kg) Wheeled Counterweight

MAX-ER 225 On 2250

135,000 Lb. (61 230 kg) Wheeled Counterweight

MAX-ER 225 On 2250

225,000 Lb. (102 060 kg) Wheeled Counterweight

**Wheeled Counterweight** 

**MAX-ER 400 On 2250** 400,000 Lb. (181 440 kg) Wheeled Counterweight