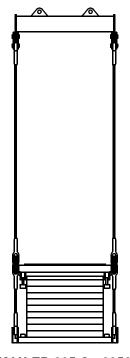

#### **Hanging Counterweight**

MAX-ER 225 On 2250
0 Lb. (0 kg) Hanging Counterweight
With Hanging Counterweight
Hardware Attached

MAX-ER 225 On 2250 55,000 Lb. (24 950 kg) Hanging Counterweight

**MAX-ER 225 On 2250** 175,000 Lb. (79 380 kg) Hanging Counterweight

**MAX-ER 225 On 2250** 95,000 Lb. (43 090 kg) Hanging Counterweight

**MAX-ER 225 On 2250** 225,000 Lb. (102 060 kg) Hanging Counterweight

**MAX-ER 225 On 2250** 135,000 Lb. (61 230 kg) Hanging Counterweight