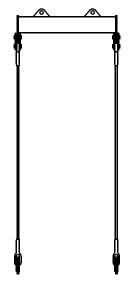

#### **Hanging Counterweight**

MAX-ER 225 On 2250
0 Lb. (0 kg) Hanging Counterweight
With Hanging Counterweight
Hardware Attached

MAX-ER 225 On 2250 55,000 Lb. (24 950 kg) Hanging Counterweight

**MAX-ER 225 On 2250** 175,000 Lb. (79 380 kg) Hanging Counterweight