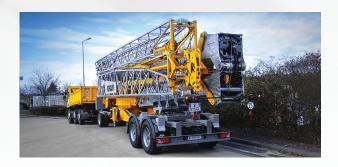

# **Hup 32-27**

#### **Unmatched compact design**

- The Hup 32-27's class-leading compact package is ideal for both challenging job sites and easy transport
- 4 m (13.1 ft) maximum height and 12 m (39.4 ft) length for easy transport and can fit in a high cube container
- Compatible with Igo transport axles
- New adjustable system for simple and efficient set up on ground with up to 8% slope
- Easy to open access electrical panel for convenient serviceability