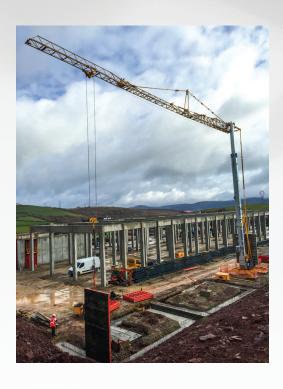

## Maximum reach for class-leading performance

- New crane technology offers multiple configurations for more lifting options
- More than 20 possible crane configurations with one mast, two telescoping heights, four jib positions and a potential partial jib configuration
- Other performance features include: High Performance Lifting<sup>™</sup> technology, High Performance Slewing, new and exclusive Power Control, and Drive Control

### Innovative movement technology enables unfolding in narrow and compact areas

- Height under hook with maximum raised jib is above 40 m (131 ft) for superior reach on the job site
- Jib unfolds over the top to preserve space under the crane to when working next to buildings
- During erection, the Hup 32-27 retains its compact transport dimensions of up to 10 m (32.8 ft) high