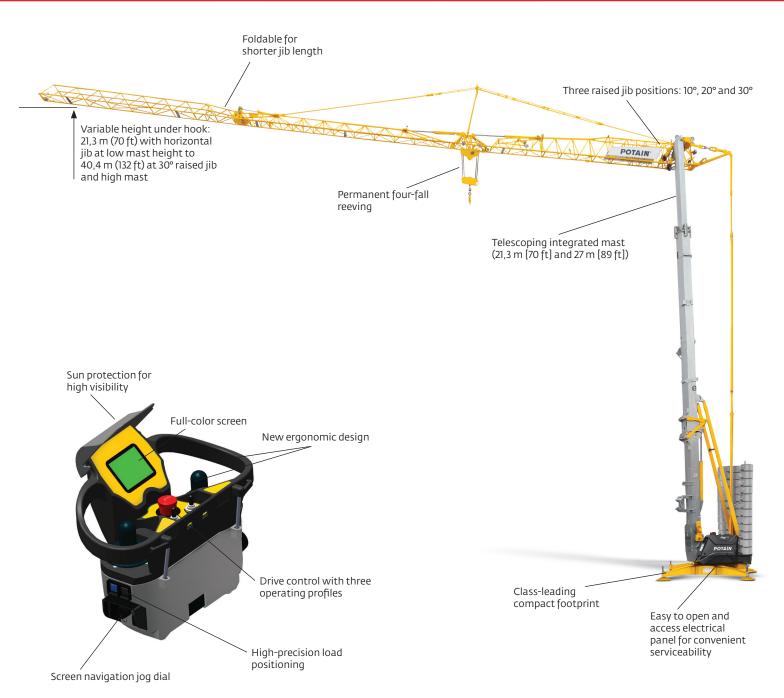

# **Hup 32-27**

### Ultimate versatility. Max profits.

Maximum capacity: 4 t (4.4 USt)

Maximum radius: 32 m (105 ft)

Maximum load at jib end: 1 t (1.1 USt)

Maximum HUH with horizontal jib: 27 m (89 ft) Maximum HUH at 30° raised jib: 40,4 m (132 ft)

## Maximum reach for class-leading performance

- New crane technology offers multiple configurations for more lifting options
- More than 20 possible crane configurations with one mast, two telescoping heights, four jib positions and a potential partial jib configuration
- Other performance features include: High Performance Lifting<sup>™</sup> technology, High Performance Slewing, new and exclusive Power Control, and Drive Control

#### **Unmatched compact design**

- The Hup 32-27's class-leading compact package is ideal for both challenging job sites and easy transport
- 4 m (13.1 ft) maximum height and 12 m (39.4 ft) length for easy transport and can fit in a high cube container
- Compatible with Igo transport axles
- New adjustable system for simple and efficient set up on ground with up to 8% slope
- Easy to open access electrical panel for convenient serviceability

### Innovative movement technology enables unfolding in narrow and compact areas

- Height under hook with maximum raised jib is above 40 m (131 ft) for superior reach on the job site
- Jib unfolds over the top to preserve space under the crane to when working next to buildings
- During erection, the Hup 32-27 retains its compact transport dimensions of up to 10 m (32.8 ft) high

### Exclusive remote control capabilities

- 100% remote controlpowered erection and piloting delivers convenient and secure operation
- Three operating profiles (High Precision, Standard and Dynamic) can be selected by the operator
- Full-color screen with jog dial navigation