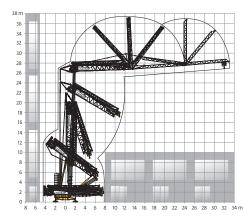

### Ultimate versatility. Max profits.

Maximum capacity: 4 t (4.4 USt)

Maximum radius: 32 m (105 ft)

Maximum load at jib end: 1 t (1.1 USt)

Maximum HUH with horizontal jib: 27 m (89 ft) Maximum HUH at 30° raised jib: 40,4 m (132 ft)

### Innovative movement technology enables unfolding in narrow and compact areas

- Height under hook with maximum raised jib is above 40 m (131 ft) for superior reach on the job site
- Jib unfolds over the top to preserve space under the crane to when working next to buildings
- During erection, the Hup 32-27 retains its compact transport dimensions of up to 10 m (32.8 ft) high