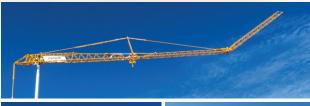

# Telescopic, self-erecting crane delivers outstanding ROI

- Crane erection and dismantling are fast and easy with minimum operator effort
- The Hup 40-30's class-leading compact package is ideal for jobsites with limited work space – 14 m (45 ft) long when folded
- Compact package includes no extra masts to handle at installation, which reduces packing and allows for easy transport logistics and cost savings
- Compatible with Igo transport axles

#### Innovative movement technology enables unfolding in narrow and compact areas

- Jib unfolds over the top to preserve space under the crane when working next to buildings
- During erection, the Hup 40-30 retains unrivaled compact transport dimensions up to 10 m (32 ft) height
- Height under hook with maximum raised jib is above 40 m (131 ft) for superior reach on the jobsite