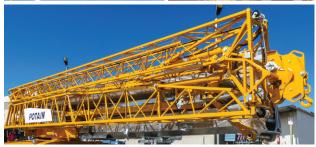

### Class-leading versatility and performance from a self-erecting crane with 40 m (131 ft) jib

- New crane technology offers up to 16 configurations for more lifting options
  - Telescopic mast with two heights, three jib positions and several configurations with jib tip removed or folding jib
- Other performance features include the following:
  - High Performance Lifting™ (HPL™) technology allows you to use your highest operational speed while maintaining your maximum lifting load
  - High Performance Slewing (HPS) delivers superior motion control while slewing the load

# Telescopic, self-erecting crane delivers outstanding ROI

- Crane erection and dismantling are fast and easy with minimum operator effort
- The Hup 40-30's class-leading compact package is ideal for jobsites with limited work space – 14 m (45 ft) long when folded
- Compact package includes no extra masts to handle at installation, which reduces packing and allows for easy transport logistics and cost savings
- Compatible with Igo transport axles

#### Innovative movement technology enables unfolding in narrow and compact areas

- Jib unfolds over the top to preserve space under the crane when working next to buildings
- During erection, the Hup 40-30 retains unrivaled compact transport dimensions up to 10 m (32 ft) height
- Height under hook with maximum raised jib is above 40 m (131 ft) for superior reach on the jobsite