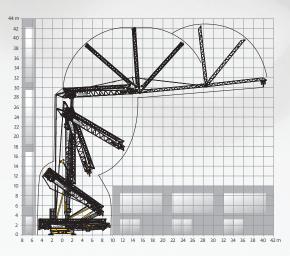

#### Ultimate versatility. Max profits.

Maximum capacity: 4 t (4.4 USt)
Maximum radius: 40 m (131 ft)

Maximum load at jib end: 1 t (1.1 USt)

Maximum HUH with horizontal jib: 30 m (98 ft)

Maximum HUH at 20°: 40 m (131 ft)

### Class-leading versatility and performance from a self-erecting crane with 40 m (131 ft) jib

- New crane technology offers up to 16 configurations for more lifting options
  - Telescopic mast with two heights, three jib positions and several configurations with jib tip removed or folding jib
- Other performance features include the following:
  - High Performance Lifting™ (HPL™) technology allows you to use your highest operational speed while maintaining your maximum lifting load
  - High Performance Slewing (HPS) delivers superior motion control while slewing the load

#### Innovative movement technology enables unfolding in narrow and compact areas

- Jib unfolds over the top to preserve space under the crane when working next to buildings
- During erection, the Hup 40-30 retains unrivaled compact transport dimensions up to 10 m (32 ft) height
- Height under hook with maximum raised jib is above 40 m (131 ft) for superior reach on the jobsite