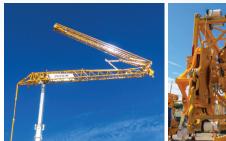

# Telescopic, self-erecting crane delivers outstanding ROI

- Crane erection and dismantling are fast and easy with minimum operator effort
- The Hup 40-30's class-leading compact package is ideal for jobsites with limited work space – 14 m (45 ft) long when folded
- Compact package includes no extra masts to handle at installation, which reduces packing and allows for easy transport logistics and cost savings
- Compatible with Igo transport axles

#### Innovative movement technology enables unfolding in narrow and compact areas

- Jib unfolds over the top to preserve space under the crane when working next to buildings
- During erection, the Hup 40-30 retains unrivaled compact transport dimensions up to 10 m (32 ft) height
- Height under hook with maximum raised jib is above 40 m (131 ft) for superior reach on the jobsite