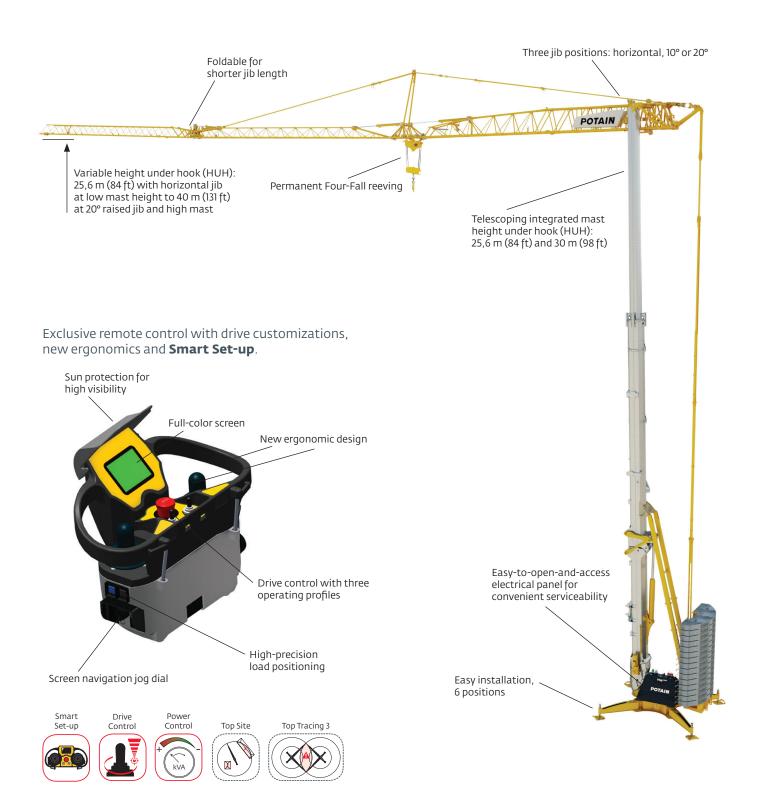

#### Ultimate versatility. Max profits.

Maximum capacity: 4 t (4.4 USt)
Maximum radius: 40 m (131 ft)

Maximum load at jib end: 1 t (1.1 USt)

Maximum HUH with horizontal jib: 30 m (98 ft)

Maximum HUH at 20°: 40 m (131 ft)

### Class-leading versatility and performance from a self-erecting crane with 40 m (131 ft) jib

- New crane technology offers up to 16 configurations for more lifting options
  - Telescopic mast with two heights, three jib positions and several configurations with jib tip removed or folding jib
- Other performance features include the following:
  - High Performance Lifting™ (HPL™) technology allows you to use your highest operational speed while maintaining your maximum lifting load
  - High Performance Slewing (HPS) delivers superior motion control while slewing the load

#### Innovative movement technology enables unfolding in narrow and compact areas

- Jib unfolds over the top to preserve space under the crane when working next to buildings
- During erection, the Hup 40-30 retains unrivaled compact transport dimensions up to 10 m (32 ft) height
- Height under hook with maximum raised jib is above 40 m (131 ft) for superior reach on the jobsite

# Exclusive remote control capabilities

- 100% remote control—powered erection and piloting delivers convenient and secure operation
- Three operating profiles (High Precision, Standard and Dynamic) can be selected by the operator
- Full-color screen with jog dial navigation

#### Smart Set-up software for simplified crane erection

- Exclusive Potain software to provide intuitive user interface
- Makes folding and unfolding the crane simple and clear with step-by-step directions clearly visible on the control screen
- Supports crane maintenance through an integrated diagnostics tool with maintenance warning indicators