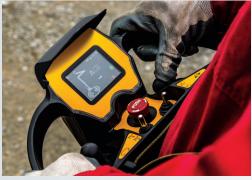

# Exclusive remote control capabilities

- 100% remote control—powered erection and piloting delivers convenient and secure operation
- Three operating profiles (High Precision, Standard and Dynamic) can be selected by the operator
- Full-color screen with jog dial navigation