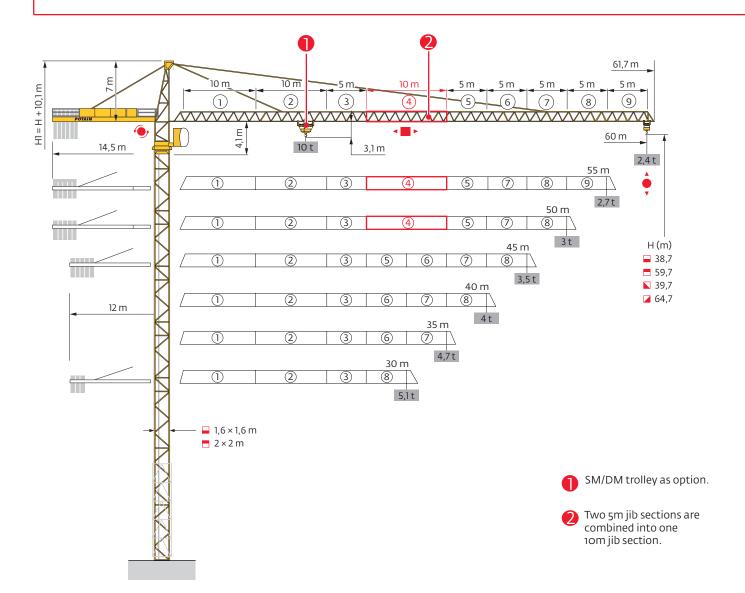

## The MC 205B has evolved to make it better and easier for erection and dismantling

- Two 5m jib sections are combined into one 10m jib section as standard. The possible jib lengths of the crane remain unchanged from 30m to 60m with 5m increment.
- Offer SM/DM trolley as option, 2C trolley remains as standard.

Orders for SM/DM trolley option may be placed from now on and the price lists have been updated. The cranes manufactured from May, 2012 will be shipped with the above combined 10m jib section. Check with the factory for the exact shipment date.