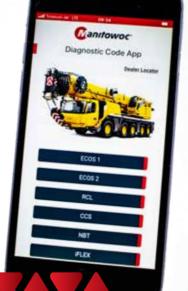

# DIAGNOSTIC APP

Download Manitowoc's FREE smartphone app for iOS and Android devices to help interpret the diagnostic codes generated by a crane's operating system.

- Application supports diagnostic codes on all Manitowoc- and Grove-branded cranes running Manitowoc's Crane Control System (CCS) and GMK models running the ECOSI or ECOS2 systems
- > Quick assistance in troubleshooting
- Available from the App Store (Apple) and Google Play (Android)