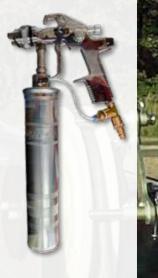

# MAINTENANCE TOOLS

These tools are designed to apply grease efficiently. Powered by compressed air to ensure a homogenous mixture of grease with air.