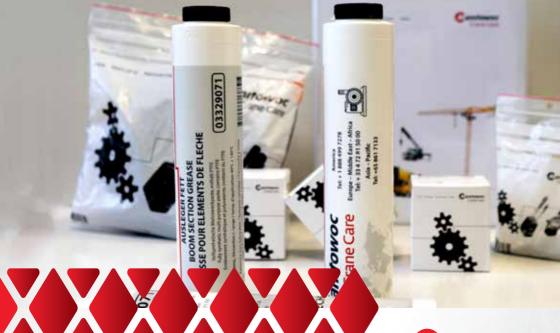

### HIGH DENSITY BOOM GREASE

## HIGH DENSITY BOOM GREASE

Manitowoc Crane Care is proud to offer this perfectly suited, high density boom lubricant that has exceptional performance, is long lasting, weather resistant and with tested reliability.