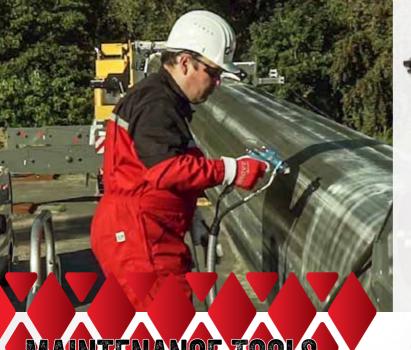

# MAINTENANCE TOOLS

These tools are designed to apply grease efficiently. Powered by compressed air to ensure a homogenous mixture of grease with air.