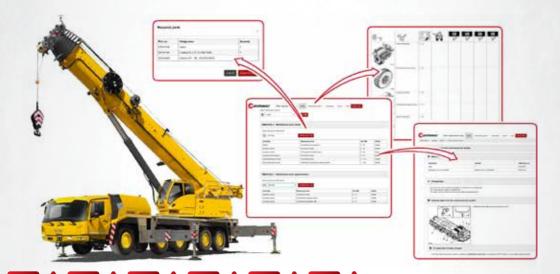

Create your individual maintenance plan online with our free app and even set reminders for your next maintenance intervals in your calendar.