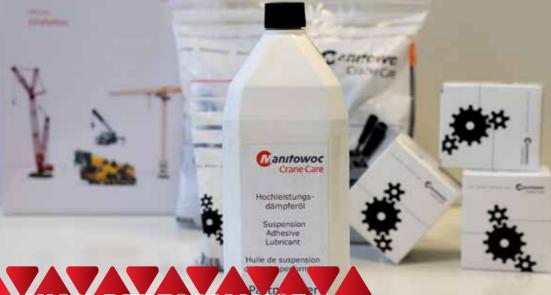

# HIGH PERFORMANCE SUSPENSION OIL

This unique lubricant, penetrates the tight tolerances of the moving parts inside the suspension cylinder, guaranteeing lubrication of all bearing surfaces.