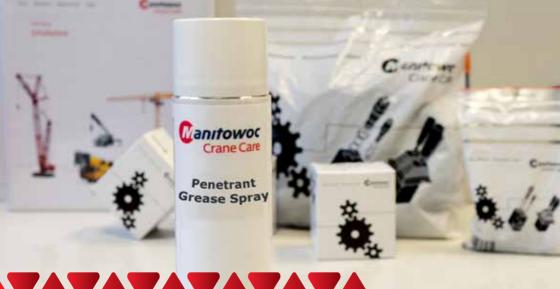

## PENETRANT GREASE SPRAY

This grease, applied to the exposed chrome surfaces fills the plating microstructure through to the underlying steel, giving effective protection against corrosion that other greases and lubricants do not.