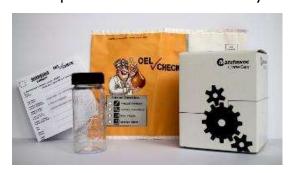

#### Oil condition analysis:

As part of the annual maintenance, you should take a sample from the hydraulic system (7.14.6 and 8.7.7) to determine the condition of the hydraulic oil. We recommend our oil analysis kit, which is available under part number 03141012. The kit contains: an oil sample bottle, oil description form (to be completed) and return envelope. The price of this kit includes laboratory analysis of the sample and report that will be sent to your email address.