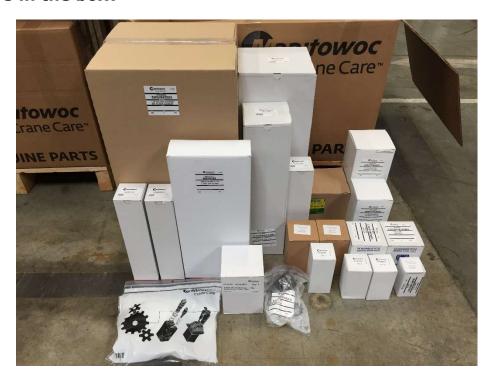

## 1. What's in the box?

## List of contents

| 01576026 | Breather                  | 1 |
|----------|---------------------------|---|
| 03046526 | Filter element pressure   | 1 |
|          | -                         | _ |
| 03134932 | Breather                  | 2 |
| 03135866 | Pipe filter               | 1 |
| 03140253 | Filter element, pressure  | 2 |
| 03317083 | Filter element, hydraulic | 1 |
| 03319653 | Fuel filter element       | 1 |
| 03322877 | Filter, water separator   | 1 |
| 03325700 | Filter element            | 1 |
| 03328262 | Air filter cartridge      | 1 |
| 03328365 | Engine oil filter         | 1 |
| 03329152 | Filter element, hydraulic | 2 |
| 04157573 | Pollen filter             | 1 |
| 04286260 | Filter, air dryer         | 1 |
| 04286320 | Filter element            | 2 |
| ·        |                           | · |

| 00117125 | Sealing ring (slewing gear)                             | 3  |
|----------|---------------------------------------------------------|----|
| 00117132 | Sealing ring (slewing gear)                             | 3  |
| 00117134 | Seal (transfer case)                                    | 1  |
| 00117141 | Seal (super pump transfer case)                         | 1  |
| 00117145 | Seal (axle drives, final drives)                        | 10 |
| 00117147 | Seal (engine oil drain, PTO oil level, hoist oil level) | 6  |
| 00117151 | Seal (transfer case, axle drives)                       | 7  |
| 01371208 | Seal (axle drives)                                      | 2  |
| 01372280 | O ring (super hydraulic oil filter 2)                   | 1  |

| Gasket (hoists oil level & brakes)                       | 6                                                                                                                                                                                                                                                                                                                                                                                                                                        |
|----------------------------------------------------------|------------------------------------------------------------------------------------------------------------------------------------------------------------------------------------------------------------------------------------------------------------------------------------------------------------------------------------------------------------------------------------------------------------------------------------------|
| Sealing ring (hoists)                                    | 2                                                                                                                                                                                                                                                                                                                                                                                                                                        |
| Seal (engine fuel filter 2)                              | 1                                                                                                                                                                                                                                                                                                                                                                                                                                        |
| Gasket set complete (chassis hydraulic oil filter 1 & 2) | 2                                                                                                                                                                                                                                                                                                                                                                                                                                        |
| Gasket set (super hydraulic oil filter 1)                | 1                                                                                                                                                                                                                                                                                                                                                                                                                                        |
| Gasket set complete (chassis hydraulic oil filter 3 & 4) | 2                                                                                                                                                                                                                                                                                                                                                                                                                                        |
| Gasket set (super hydraulic oil filter 3)                | 1                                                                                                                                                                                                                                                                                                                                                                                                                                        |
| O ring (chassis hydraulic oil filter 5 & 6)              | 2                                                                                                                                                                                                                                                                                                                                                                                                                                        |
| Sealing ring (engine oil drain plug option 1)            | 1                                                                                                                                                                                                                                                                                                                                                                                                                                        |
| Sealing ring (engine oil drain plug option 2)            | 1                                                                                                                                                                                                                                                                                                                                                                                                                                        |
| O ring (transmission oil level)                          | 2                                                                                                                                                                                                                                                                                                                                                                                                                                        |
| Gasket set (super pump transfer case oil filter)         | 1                                                                                                                                                                                                                                                                                                                                                                                                                                        |
|                                                          | Sealing ring (hoists)  Seal (engine fuel filter 2)  Gasket set complete (chassis hydraulic oil filter 1 & 2)  Gasket set (super hydraulic oil filter 1)  Gasket set complete (chassis hydraulic oil filter 3 & 4)  Gasket set (super hydraulic oil filter 3)  O ring (chassis hydraulic oil filter 5 & 6)  Sealing ring (engine oil drain plug option 1)  Sealing ring (engine oil drain plug option 2)  O ring (transmission oil level) |