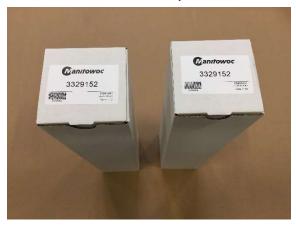

# $2x\ 03329152$ Chassis hydraulic oil filter 1 $\&\ 2$

1x 04157573 Chassis cab pollen filter

1x 04286260 Air Dryer filter with oil coalescer