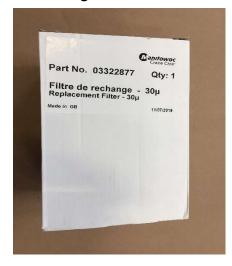

(engine fuel filter 2)  Gasket set complete (chassis hydraulic oil filter 1 & 2)  Gasket set (super hydraulic oil filter 1)  Gasket set complete (chassis hydraulic oil filter 3 & 4)  Gasket set (super hydraulic oil filter 3)  O ring (chassis hydraulic oil filter 5 & 6)  Sealing ring (engine oil drain plug option 1)  Sealing ring (engine oil drain plug option 2)  O ring (transmission oil level) |

## 2. The Filters

## 1x 01576026 Chassis hydraulic tank breather





1x 03046526 Super hydraulic oil filter 3





# 2x 03134932 Super hydraulic oil tank breather





1x 03135866 Super pump transfer case oil filter





2x 03140253 Chassis hydraulic oil filter 3 & 4





# 1x 03317083 Super hydraulic oil filter 2





# 1x 03319653 Engine fuel filter 2





## 1x 03322877 Engine fuel filter 1





# 1x 03325700 Super hydraulic oil filter 1





1x 03328262 Engine air filter





1x 03328365 Engine oil filter





# $2x\ 03329152$ Chassis hydraulic oil filter 1 $\&\ 2$





1x 04157573 Chassis cab pollen filter





1x 04286260 Air Dryer filter with oil coalescer





### 2x 04286320 Chassis hydraulic oil filter 5 & 6





#### 3. The Seals

(see contents list for usage)



### 4. Additional maintenance items (not in the kit)

#### Oil condition analysis:

As part of the annual maintenance, you should take a sample from the hydraulic system (7.14.6 and 8.7.7) to determine the condition of the hydraulic oil. We recommend our oil analysis kit, which is available under part number 03141012. The kit contains: an oil sample bottle, oil description form (to be completed) and return env