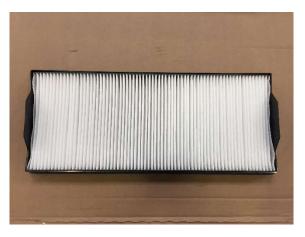

# $2x\ 03329152$ Chassis hydraulic oil filter 1 $\&\ 2$

1x 04157573 Chassis cab pollen filter

1x 04286260 Air Dryer filter with oil coalescer