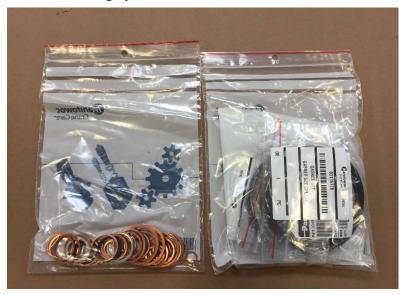

## 1. What's in the box?

## List of contents

| 01576026 | Breather                  | 1 |
|----------|---------------------------|---|
| 03046526 | Filter element pressure   | 1 |
|          | -                         | _ |
| 03134932 | Breather                  | 2 |
| 03135866 | Pipe filter               | 1 |
| 03140253 | Filter element, pressure  | 2 |
| 03317083 | Filter element, hydraulic | 1 |
| 03319653 | Fuel filter element       | 1 |
| 03322877 | Filter, water separator   | 1 |
| 03325700 | Filter element            | 1 |
| 03328262 | Air filter cartridge      | 1 |
| 03328365 | Engine oil filter         | 1 |
| 03329152 | Filter element, hydraulic | 2 |
| 04157573 | Pollen filter             | 1 |
| 04286260 | Filter, air dryer         | 1 |
| 04286320 | Filter element            | 2 |
| ·        |                           | · |

| 00117125 | Sealing ring (slewing gear)                             | 3  |
|----------|---------------------------------------------------------|----|
| 00117132 | Sealing ring (slewing gear)                             | 3  |
| 00117134 | Seal (transfer case)                                    | 1  |
| 00117141 | Seal (super pump transfer case)                         | 1  |
| 00117145 | Seal (axle drives, final drives)                        | 10 |
| 00117147 | Seal (engine oil drain, PTO oil level, hoist oil level) | 6  |
| 00117151 | Seal (transfer case, axle drives)                       | 7  |
| 01371208 | Seal (axle drives)                                      | 2  |
| 01372280 | O ring (super hydraulic oil filter 2)                   | 1  |

| Gasket (hoists oil level & brakes)                       | 6                                                                                                                                                                                                                                                                                                                                                                                                                                        |
|----------------------------------------------------------|------------------------------------------------------------------------------------------------------------------------------------------------------------------------------------------------------------------------------------------------------------------------------------------------------------------------------------------------------------------------------------------------------------------------------------------|
| Sealing ring (hoists)                                    | 2                                                                                                                                                                                                                                                                                                                                                                                                                                        |
| Seal (engine fuel filter 2)                              | 1                                                                                                                                                                                                                                                                                                                                                                                                                                        |
| Gasket set complete (chassis hydraulic oil filter 1 & 2) | 2                                                                                                                                                                                                                                                                                                                                                                                                                                        |
| Gasket set (super hydraulic oil filter 1)                | 1                                                                                                                                                                                                                                                                                                                                                                                                                                        |
| Gasket set complete (chassis hydraulic oil filter 3 & 4) | 2                                                                                                                                                                                                                                                                                                                                                                                                                                        |
| Gasket set (super hydraulic oil filter 3)                | 1                                                                                                                                                                                                                                                                                                                                                                                                                                        |
| O ring (chassis hydraulic oil filter 5 & 6)              | 2                                                                                                                                                                                                                                                                                                                                                                                                                                        |
| Sealing ring (engine oil drain plug option 1)            | 1                                                                                                                                                                                                                                                                                                                                                                                                                                        |
| Sealing ring (engine oil drain plug option 2)            | 1                                                                                                                                                                                                                                                                                                                                                                                                                                        |
| O ring (transmission oil level)                          | 2                                                                                                                                                                                                                                                                                                                                                                                                                                        |
| Gasket set (super pump transfer case oil filter)         | 1                                                                                                                                                                                                                                                                                                                                                                                                                                        |
|                                                          | Sealing ring (hoists)  Seal (engine fuel filter 2)  Gasket set complete (chassis hydraulic oil filter 1 & 2)  Gasket set (super hydraulic oil filter 1)  Gasket set complete (chassis hydraulic oil filter 3 & 4)  Gasket set (super hydraulic oil filter 3)  O ring (chassis hydraulic oil filter 5 & 6)  Sealing ring (engine oil drain plug option 1)  Sealing ring (engine oil drain plug option 2)  O ring (transmission oil level) |

#### 3. The Seals

(see contents list for usage)