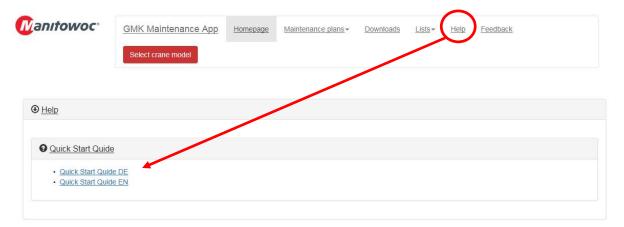

Visit our dedicated website: <a href="https://eu100.manitowoc.com/GMKMaintenance/">https://eu100.manitowoc.com/GMKMaintenance/</a>

Read the Quick Start Guide for using the App: