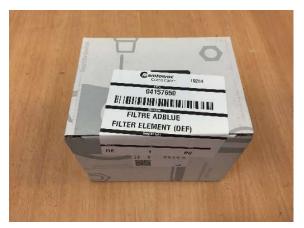

1x 04157573 Chassis cab pollen filter





1x 04286260 Air Dryer filter with oil coalescer





### 2x 04286320 Chassis hydraulic oil filter 5 & 6





#### 3. The Seals

(see contents list for usage)



### 4. Additional maintenance items (not in the kit)

#### Oil condition analysis:

As part of the annual maintenance, you should take a sample from the hydraulic system (7.14.6 and 8.7.7) to determine the condition of the hydraulic oil. We recommend our oil analysis kit, which is available under part number 03141012. The kit contains: an oil sample bottle, oil description form (to be completed) and return envelope. The price of this kit includes laboratory analysis of the sample and report that will be sent to your email address.



### DEF (Ad-Blue) Filter:

GMK 6400: 1x 04157650





#### Oils and Greases

Many oils and greases will be available locally to you, we strongly recommend that the specifications given in chapter 6 of the Maintenance manual be followed when selecting any local equivalents.

These oils and greases have no equivalent and should be ordered from Manitowoc Crane Care as required:

- Sliding surface boom grease
  - 400 gr. cartridge for spray gun 03329071
  - 10 kg can 01373458
  - 25 kg bucket **02314698**
- > Cylinder rod corrosion protection (400ml spray) 01929824
- ➤ Boom pinning bolt grease (400g cartridge) **03313195**
- > Suspension lubricant (1-liter bottle) **02310863**
- > Turntable bearing gear teeth adhesive grease (400ml spray) S-01032-63
- ➤ Central lub. system, cardan shafts etc. high graphite, wide temperature Universal grease (