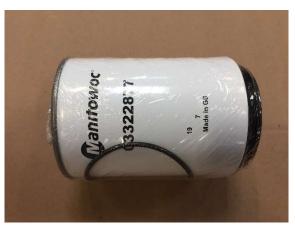

ngine fuel filter 2)  Gasket set complete (chassis hydraulic oil filter 1 & 2)  Gasket set (super hydraulic oil filter 1)  Gasket set complete (chassis hydraulic oil filter 3 & 4)  Gasket set (super hydraulic oil filter 3)  O ring (chassis hydraulic oil filter 5 & 6)  Sealing ring (engine oil drain plug option 1)  Sealing ring (engine oil drain plug option 2)  O ring (transmission oil level) |

## 2. The Filters

## 1x 01576026 Chassis hydraulic tank breather





1x 03046526 Super hydraulic oil filter 3





# 2x 03134932 Super hydraulic oil tank breather





1x 03135866 Super pump transfer case oil filter





2x 03140253 Chassis hydraulic oil filter 3 & 4





# 1x 03317083 Super hydraulic oil filter 2





# 1x 03319653 Engine fuel filter 2





## 1x 03322877 Engine fuel filter 1





# 1x 03325700 Super hydraulic oil filter 1





1x 03328262 Engine air filter





1x 03328365 Engine oil filter





# $2x\ 03329152$ Chassis hydraulic oil filter 1 $\&\ 2$





1x 04157573 Chassis cab pollen filter





1x 04286260 Air Dryer filter with oil coalescer





### 2x 04286320 Chassis hydraulic oil filter 5 & 6





#### 3. The Seals

(see contents list for usage)



### 4. Additional maintenance items (not in the kit)

#### Oil condition analysis:

As part of the annual maintenance, you should take a sample from the hydraulic system (7.14.6 and 8.7.7) to determine the condition of the hydraulic oil. We recommend our oil analysis kit, which is available under part number 03141012. The kit contains: an oil sample bottle, oil description form (to be completed) and return envel