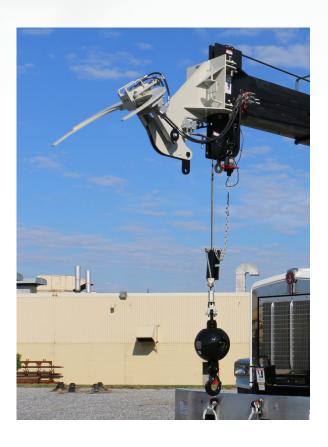

## **TILTING POLE GRABS**

- Available on **multiple** product models
- Heavy duty pole claw and guide
- Hydraulic actuated open/close and tilt features controlled from operator station
- Tilt range vertically from 45° 70° mounted on the main boom
- Capable of handling large diameter poles, up to 20" diameter