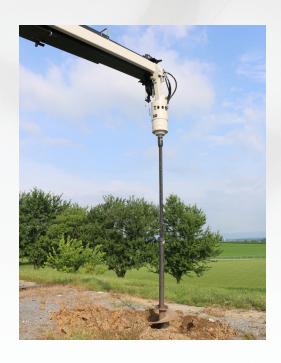

## **AUGER ATTACHMENT**

- Available on both 890D and 990A product models
- Two-speed, high torque auger drive
- Maximum 14,000 ft-lb auger drive
- Robust 25/8" kelly bar for handling the toughest jobs
- Self-stowing auger design
- Multiple flighting options available
  - -12", 24", 36" and 48" diameters
  - Up to 36" diameter can be stowed